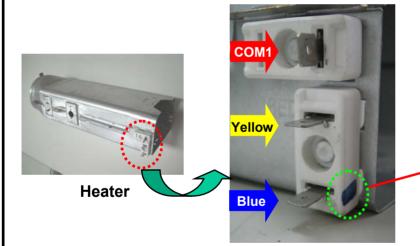

Buyer Name : LGEUS, LGECI, LGEMS, LGEPS | Effective Date : 18. MAY. 2004.

Applicable Serial No.: From Dec. 2002 To APR. 2004 production Lot.

Subject: When you service thermostat, change the heater connector.