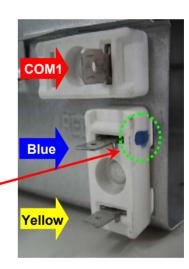

Buyer Name : LGEUS, LGECI, LGEMS, LGEPS | Effective Date : 18. MAY. 2004.

Applicable Serial No.: From Dec. 2002 To APR. 2004 production Lot.

Subject: When you service thermostat, change the heater connector.