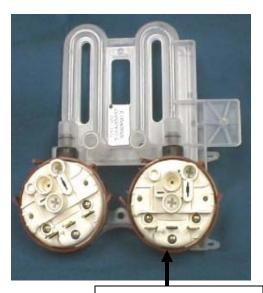

We have discovered that in rare circumstances, the low water pressure switch can also trigger the "CF" indication. If the consumer has already cleaned the filter and you continue to experience the problem, please remove the front/lower access panel and locate pressure switch assembly on the right side. As illustrated below: make sure that all wires leading to the "low pressure switch" are firmly located in place as shown. Take corrective action as is necessary to either repair, re-attach or tighten all wires.

**Low Pressure Switch** 