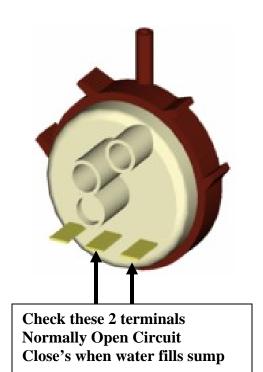

We have discovered that in rare circumstances, the low water pressure switch can also trigger the "CF" indication. If the consumer has already cleaned the filter and you continue to experience the problem, please remove the front/lower access panel and locate pressure switch assembly on the right side. As illustrated below: make sure that all wires leading to the "low pressure switch" are firmly located in place as shown. Take corrective action as is necessary to either repair, re-attach or tighten all wires.

**Low Pressure Switch** 