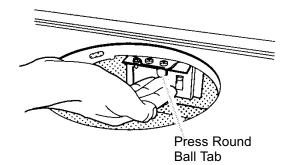

nAid Model KECC567



3188881 REV. REL

# TECH TIPS RAISING THE MAINTOP OFF THE COUNTER

- 1. Remove all elements and reflector bowls.
- 2. Place your hands under the left and right rear element opening areas and lift the maintop until the round ball tab seats in the hinge cover hole. You will hear a "click" when the ball is engaged. This will allow the maintop to be free of the countertop for cleaning or servicing.



3. Rotate the support rod against the front of the burner box.



- 4. To lower the maintop:
  - a) Lift cooktop slightly to disengage support rod, then lower the front to countertop level.
  - b) Reach into left and right rear element opening areas and press the round ball tab to disengage it in its hole. The back of the maintop will lower itself back to countertop level.



# **REQUESTING ASSISTANCE OR SERVICE**

# If you need assistance or service in the U.S. A.:

Call the KitchenAid Consumer Assistance Center toll free, at

#### 1-800-422-1230, OR

Call the Whirlpool Consumer Assistance Center,toll free at:

#### 1-800-253-1301.

#### If you need assistance or service in Canada:

Call the Inglis Limited Consumer Assistance Center telephone number toll-free, 8:30 a.m. to 6:00 p.m. (EST) at:

#### 1-800-461-5681.

Our consultants are available to assist you.

When calling, please have the purchase date, and the complete model and serial number of your appliance handy. This information will help with your request.

Our consultants provide assistance with:

- Features and specifications on our full line of appliances.
- Installation information.
- Use and mai