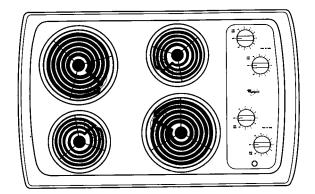

## KITCHENAID MODEL ELECTRIC PORCELAIN/METAL COIL COOKTOPS

KECS100G & KECS161G

### 20", 30", & 36" ELECTRIC PORCELAIN / METAL COIL COOKTOPS

| · · · · · · · · · · · · · · · · · · ·         | КІТСН              | ENAID              |                    |                      | WHIRLPOOL            |                           |                |
|-----------------------------------------------|--------------------|--------------------|--------------------|----------------------|----------------------|---------------------------|----------------|
| SIZE                                          | 30"                | 36"                | 20"                | 20*                  | 30"                  | 30"                       | 36"            |
| MODEL NUMBER                                  | KECS100G           | KECS161G           | RCS2002G           | RCS2012G             | RCS3004G             | RCS3014G                  | RCS3614G       |
| Colors Available                              | BL/WH/AL/SS        | BL/WH/AL/SS        | S/W                | S/W                  | W/N/S                | B/Q/Z/S                   | B/Q/Z/S        |
| Controls                                      |                    |                    |                    |                      |                      |                           |                |
| Push-To-Turn                                  | Yes -4             | Yes-5              | Yes - 2            | Yes -2               | Yes -4               | Yes -4                    | Yes -4         |
| Infinite                                      | Yes - 4            | Yes - 5            | Yes - 2            | Yes - 2              | Yes - 4              | Yes - 4                   | Yes - 4        |
| Power "On" Light(s)                           | Yes-1              | Yes-1              | Yes-1              | Yes-1                | Yes-1                | Yes-1                     | Yes-1          |
| Elements                                      |                    |                    |                    |                      |                      |                           |                |
| Coil                                          | Yes - 4            | Yes - 5            | Yes - 2            | Yes -2               | Yes - 4              | Yes - 4                   | Yes - 4        |
| Right Front                                   | 2600W/1950W        | 2600W/1950W        | 1500W              | 2100W/1575W          | 2100W/1575W          | 2100W/1575W               | 2100W/1575W    |
| Left Front                                    | 1250W/940W         | 1250W/940W         | 900W               | 1250W/940W           | 1250W/940W           | 1500W/1125W               | 1500W/1125W    |
| Right Rear                                    | 1250W/940W         | 1250W/940W         | NA                 | NA                   | 1250W/940W           | 1500W/1125W               | 1500W/1125W    |
| Center Rear                                   | NA                 | 1250W/940W         | NA                 | NA                   | NA                   | NA                        | NA             |
| Left Rear                                     | 2100W/1575W        | 2100W/1575W        | NA                 | NA                   | 2100W/1575W          | 2100W/1575W               | 2100W/1575W    |
| High Speed                                    | Yes                | Yes                | No                 | Yes -2               | No                   | Yes                       | Yes            |
| Low Speed                                     | No                 | No                 | Yes                | No                   | Yes                  | No                        | No             |
| Drip Bowl                                     | Chrome             | Chrome             | Chrome             | Chrome               | Chrome               | Chrome                    | Chrome         |
| Surface                                       |                    |                    |                    |                      |                      |                           |                |
| Porcelain/Metal                               | Yes                | Yes                | Yes                | Yes                  | Yes                  | Yes                       | Yes            |
| Lift -up Top                                  | Yes                | Yes                | No                 | No                   | No                   | No                        | No             |
| Support Rod                                   | Double             | Double             | No                 | No                   | No                   | No                        | No             |
| Dimensions                                    |                    |                    |                    |                      |                      |                           |                |
| Overall                                       |                    |                    |                    |                      | l                    |                           |                |
| Width (Side to Side)                          |                    |                    |                    |                      |                      |                           |                |
| Front                                         | 30"                | 36"                | 21"                | 21"                  | 30"                  | 30"                       | 36"            |
| Middle                                        | 31 3/8"            | 37 1/2"            | 21"                | 21 "                 | 31 3/8"              | 31 3/8"                   | 37 1/2"        |
| Depth (Front to Back)                         | 21"                | 21"                | 16 1/2" to 18"     | 16 1/2" to 18"       | 21*                  | 21"                       | 21"            |
| Height (Top to Bottom)                        | 3 3/8"             | 3 3/8"             | 3 3/8"             | 3 3/8"               | 3 3/8"               | 3 3/8"                    | 3 3/8"         |
| Cutout                                        |                    |                    |                    |                      |                      |                           |                |
| Width (Side to Side)                          | 28 7/8"            | 35"                | 18 5/8"            | 18 5/8"              | 28 7/8"              | 28 7/8"                   | 35"            |
| Depth (Front to Back)                         | 18 5/8"            | 18 5/8"            | 15 1/2*            | 15 1/2"              | 18 5/8"              | 18 5/8"                   | 18 5/8"        |
| Height (Top to Bottom)                        | 2 7/8"             | 2 7/8"             | 2 7/8"             | 2 7/8"               | 2 7/8"               | 2 7/8"                    | 2 7/8"         |
| Mounting Hardware                             | Yes                | Yes                | Yes                | Yes                  | Yes                  | Yes                       | Yes            |
| Other Specifications                          |                    |                    |                    |                      |                      |                           |                |
| Electrical                                    | 240/208 Volts,     | 240/208 Volts,     | 120 Volts,         | 240/208 Volts,       | 240/208 Volts,       | 240/208 Volts,            | 240/208 Volts, |
|                                               | Single Phase,      | Single Phase,      | Single Phase,      | Single Phase,        | Single Phase,        | Single Phase,             | Single Phase,  |
|                                               | 60 Hz              | 60 Hz              | 60 Hz              | 60 Hz                | 60 Hz                | 60 Hz                     | 60 Hz          |
| Circuit(Amps)                                 | 40                 | 40                 | 20 Amp             | 30 Amp               | 30 Amp               | 30 Amp                    | 30 Amp         |
| Total Conected Load(240/208)                  | 7.2 kw/5.4 kw      | 8.4 kw/6.3 kw      | NA                 | 3.4kw/2.5kw          | 6.7 kw/5.0 kw        | 7.2 kw/5.4 kw             | 7.2 kw/5.4 kw  |
| Power Cord/Conduit                            | 3 1/2 Foot,        | 3 1/2 Foot,        | 3 1/2 Foot,        | 3 1/2 Foot,          | 3 1/2 Foot,          | 3 1/2 Foot,               | 3 1/2 Foot,    |
|                                               | 3 Wire             | 3 Wire             | Power Cord         | 3 Wire               | 3 Wire               | 3 Wire                    | 3 Wire         |
| Agency Approvals                              | UL                 | UL                 | UL                 | UL                   | UL                   | UL/CSA                    | UL             |
| Approximate Net Weight                        | 29 lbs.            | 32 lbs.            | 15 lbs.            | 15lbs.               | 29 lbs.              | 29 lbs.                   | 43 lbs.<br>Yes |
| Approval Over Built-in Ovens                  | Yes                | Yes                | No                 | No                   | Yes                  | Yes                       | Yes            |
| Approval With Downdraft                       | Yes                | Yes                | Yes                | Yes<br>In Use & Care | Yes<br>In Use & Care | Yes<br>In Use & Care      | in Use & Care  |
| Warranty<br>1 Year Full                       | In Use & Care      | In Use & Care      | In Use & Care      |                      |                      | Yes                       | Yes            |
| 5 Year Limited                                | Yes<br>Elements    | Yes<br>Elements    | Yes<br>No          | Yes No               | Yes No               | No Yes                    | No Yes         |
|                                               | Liements           | Clements           | INO                |                      |                      |                           | NO             |
| Accessories                                   |                    |                    |                    |                      |                      |                           |                |
|                                               | NA                 | NA                 | NA                 | NA                   | NA                   | NA                        | NA             |
| Literature                                    |                    |                    |                    |                      |                      |                           |                |
|                                               |                    |                    |                    | 3191535              | 1 0101500            | 2101526                   | 3191536        |
| Han & Carn Cuid-                              |                    |                    |                    |                      |                      |                           |                |
| Use & Care Guide<br>Installation Instructions | 3191536<br>3191538 | 3191536<br>3191538 | 3191535<br>3191538 | 3191535              | 3191536<br>3191539   | <u>3191536</u><br>3191539 | 3191539        |