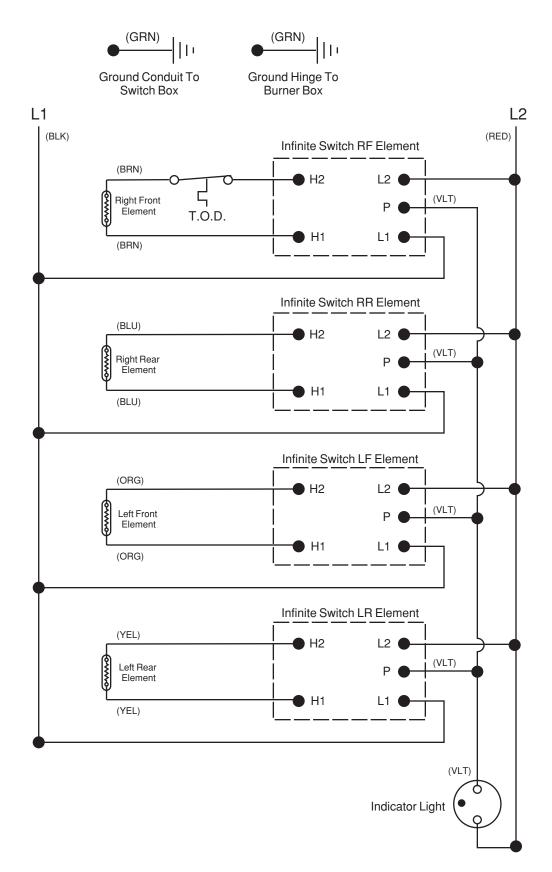

The Wiring Diagrams used in this Job Aid are typical and should be used for training purposes only. Always use the Wiring Diagram supplied with the product when servicing the unit.