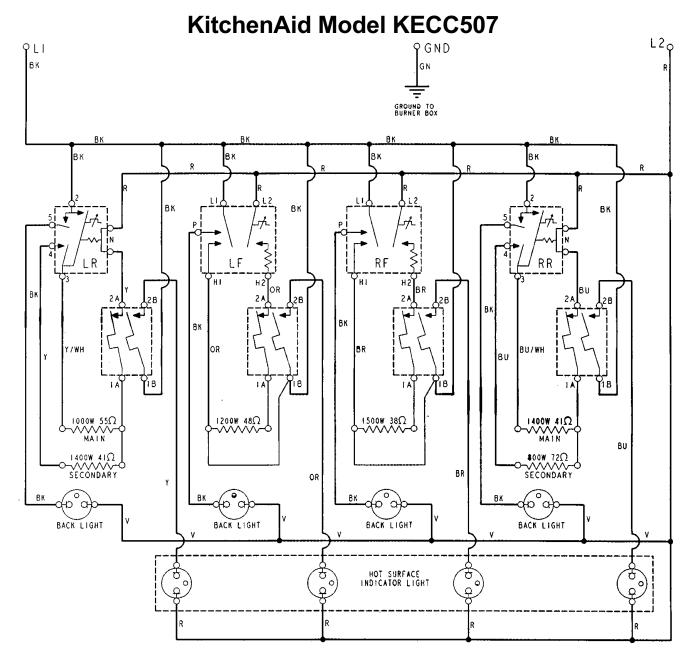

The Wiring Diagrams used in this Job Aid are typical and should be used for training purposes only. Always use the Wiring Diagram supplied with the product when servicing the unit.

### MODEL & SERIAL NUMBER LABEL AND WIRING DIAGRAM LOCATIONS

The Model/Serial Number label and Wiring Diagram locations are shown below.

\* Whirlpool models & KitchenAid Ceramic glass models located on bottom of burner box.