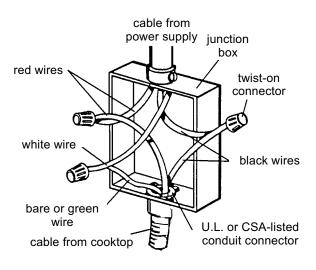

green or bare ground wire. Connect the cooktop cable to the junction box through the U.L. - or C.S.A.-listed conduit connector. Complete electrical connection according to local codes and ordinances.

Where local codes permit connecting the frame-ground conductor to the neutral (white) junction box wire (not used for Canadian installations):

#### 1. Disconnect the power supply.

- Connect the flexible, armored cable from the cooktop to the junction box using a U.L.- or C.S.A. -listed conduit connector and tighten the screws on the conduit connector.
- 3. Connect the green (or bare) appliance cable wire with the neutral (white) wire in the junction box using a twist-on connector.
- 4. Connect the two black wires together; then connect the two red wires together with a twist-on connector.



#### **Grounded Neutral**

Where local codes <u>do not</u> permit connecting the frame-ground conductor to the neutral (white) junction box wire (used for all Canadian installations):

- 1. Disconnect the power supply.
- Connect the flexible, armored cable from the cooktop to the junction box using a U.L.- or C.S.A.-listed conduit connector, and tighten the screws on the conduit connector.
- Connect the two black wires together; then connect the two red wires together using a twist-on connector.
- 4. Connect the green or bare ground wire from the appliance cable to the grounded wire in the junction box, or other grounded connector using a twist-on connector.
- 5. Install a twist-on connector on the end of the white wire.



#### **Ungrounded Neutral**

# INSTALLATION

# 

#### **Excessiv