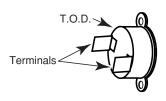

### MODEL & SERIAL NUMBER LABEL AND WIRING DIAGRAM LOCATIONS

The Model/Serial Number label and Wiring Diagram locations are shown below.

\* Whirlpool models & KitchenAid Ceramic glass models located on bottom of burner box.