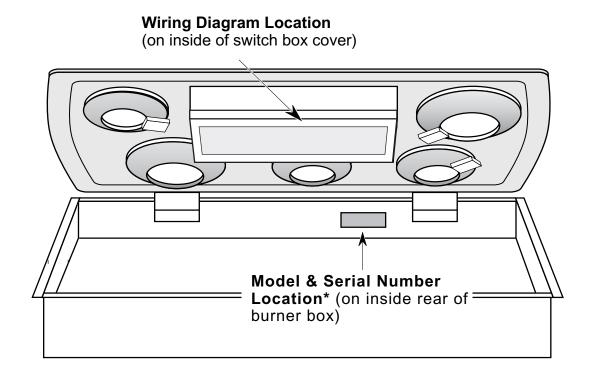

### MODEL & SERIAL NUMBER LABEL AND WIRING DIAGRAM LOCATIONS

The Model/Serial Number label and Wiring Diagram locations are shown below.

\* Whirlpool models & KitchenAid Ceramic glass models located on bottom of burner box.