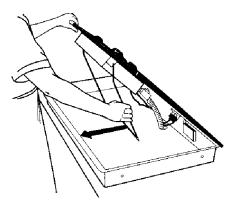

ents, and reinstall each one on the new maintop as you remove them:
  - Two hinges & ground wire
  - Four coil element receptacles
  - Indicator light (remove 2 wires from terminals)
  - Switch box assembly

Figure 3-3



Figure 3-5

## REMOVING THE INDICATOR LIGHT, AN ELEMENT CONTROL, A COIL RECEPTACLE, & THE T.O.D.

#### **Electrical Shock Hazard**

Disconnect from electrical supply before servicing unit.

Failure to do so could result in death or electrical shock.

**CAUTION:** When you work on the cooktop, be careful when handling the sheet metal parts. Sharp edges may be present, and you can cut yourself if you are not careful.

- 1. Turn off the electrical power to the cooktop.
- 2. Raise the maintop and position the support rod against the front of the burner box (see Figure 3-6).



Figure 3-6

Refer to Figure 3-7 for the following steps.

- 3. To remove the indicator light (inset #1):
  - a) Disconnect the two wires from the terminals.
  - b) Press in on the two locking arms and unclip them from the cooktop, then push the indicator light body up and out of the maintop opening.

- 4. To remove an element control (infinite switch)(inset #2):
  - a) Remove the control knob from the control stem.
  - b)Remove the two screws from the element control.
  - c) Remove the two screws from the switch box cover and remove the cover.
  - d)Disconnect the wires from the control terminals and remove the control and its rubber seal.
- 5. To remove a coil receptacle (inset #3):
  - a) Unplug the coil element from the receptacle.
  - b) Remove the reflector bowl.
  - c) Remove the s