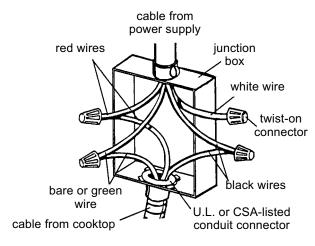

en connect the two red wires together with a twist-on connector.



#### **Grounded Neutral**

Where local codes <u>do not</u> permit connecting the frame-ground conductor to the neutral (white) junction box wire (used for all Canadian installations):

- 1. Disconnect the power supply.
- Connect the flexible, armored cable from the cooktop to the junction box using a U.L.- or C.S.A.-listed conduit connector, and tighten the screws on the conduit connector.
- Connect the two black wires together; then connect the two red wires together using a twist-on connector.
- 4. Connect the green or bare ground wire from the appliance cable to the grounded wire in the junction box, or other grounded connector using a twist-on connector.
- 5. Install a twist-on connector on the end of the white wire.



#### **Ungrounded Neutral**

# INSTALLATION

# 

#### **Excessive Weight Hazard**

Use two or more people to move and install the cooktop.

# Failure to do so can result in back or other injury.

- 1. Remove the shipping materials and tape from the cooktop. Remove the hardware package from inside the literature bag.
- 2. Insert the cooktop into the countertop and center it in the cutout. Position the front of the cooktop so that it is parallel to the front edge of the countertop. Make sure that all of the required clearances are met. NOTE: If cooktop is not properly positioned, lift the cooktop off the countertop to make the necessary adjustments.
- 3. Insert one clamp tab through each slot located on sides of the burner box.



4. Secure the cooktop to the countertop by hand-tightening