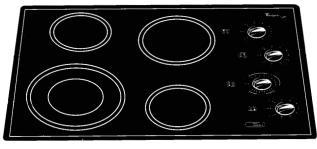

### WHIRLPOOL MODEL ELECTRIC PORCELAIN/METAL COIL COOKTOPS

RCS2002G & RCS2012G

RCS3004G, RCS3014G, & RCS3614G

### 20", 30", & 36" ELECTRIC PORCELAIN / METAL COIL COOKTOPS

| · · · · · · · · · · · · · · · · · · ·         | КІТСН              | ENAID              |                    |                      | WHIRLPOOL            |                           |                |
|-----------------------------------------------|--------------------|--------------------|--------------------|----------------------|----------------------|---------------------------|----------------|
| SIZE                                          | 30"                | 36"                | 20"                | 20*                  | 30"                  | 30"                       | 36"            |
| MODEL NUMBER                                  | KECS100G           | KECS161G           | RCS2002G           | RCS2012G             | RCS3004G             | RCS3014G                  | RCS3614G       |
| Colors Available                              | BL/WH/AL/SS        | BL/WH/AL/SS        | S/W                | S/W                  | W/N/S                | B/Q/Z/S                   | B/Q/Z/S        |
| Controls                                      |                    |                    |                    |                      |                      |                           |                |
| Push-To-Turn                                  | Yes -4             | Yes-5              | Yes - 2            | Yes -2               | Yes -4               | Yes -4                    | Yes -4         |
| Infinite                                      | Yes - 4            | Yes - 5            | Yes - 2            | Yes - 2              | Yes - 4              | Yes - 4                   | Yes - 4        |
| Power "On" Light(s)                           | Yes-1              | Yes-1              | Yes-1              | Yes-1                | Yes-1                | Yes-1                     | Yes-1          |
| Elements                                      |                    |                    |                    |                      |                      |                           |                |
| Coil                                          | Yes - 4            | Yes - 5            | Yes - 2            | Yes -2               | Yes - 4              | Yes - 4                   | Yes - 4        |
| Right Front                                   | 2600W/1950W        | 2600W/1950W        | 1500W              | 2100W/1575W          | 2100W/1575W          | 2100W/1575W               | 2100W/1575W    |
| Left Front                                    | 1250W/940W         | 1250W/940W         | 900W               | 1250W/940W           | 1250W/940W           | 1500W/1125W               | 1500W/1125W    |
| Right Rear                                    | 1250W/940W         | 1250W/940W         | NA                 | NA                   | 1250W/940W           | 1500W/1125W               | 1500W/1125W    |
| Center Rear                                   | NA                 | 1250W/940W         | NA                 | NA                   | NA                   | NA                        | NA             |
| Left Rear                                     | 2100W/1575W        | 2100W/1575W        | NA                 | NA                   | 2100W/1575W          | 2100W/1575W               | 2100W/1575W    |
| High Speed                                    | Yes                | Yes                | No                 | Yes -2               | No                   | Yes                       | Yes            |
| Low Speed                                     | No                 | No                 | Yes                | No                   | Yes                  | No                        | No             |
| Drip Bowl                                     | Chrome             | Chrome             | Chrome             | Chrome               | Chrome               | Chrome                    | Chrome         |
| Surface                                       |                    |                    |                    |                      |                      |                           |                |
| Porcelain/Metal                               | Yes                | Yes                | Yes                | Yes                  | Yes                  | Yes                       | Yes            |
| Lift -up Top                                  | Yes                | Yes                | No                 | No                   | No                   | No                        | No             |
| Support Rod                                   | Double             | Double             | No                 | No                   | No                   | No                        | No             |
| Dimensions                                    |                    |                    |                    |                      |                      |                           |                |
| Overall                                       |                    |                    |                    |                      | l                    |                           |                |
| Width (Side to Side)                          |                    |                    |                    |                      |                      |                           |                |
| Front                                         | 30"                | 36"                | 21"                | 21"                  | 30"                  | 30"                       | 36"            |
| Middle                                        | 31 3/8"            | 37 1/2"            | 21"                | 21 "                 | 31 3/8"              | 31 3/8"                   | 37 1/2"        |
| Depth (Front to Back)                         | 21"                | 21"                | 16 1/2" to 18"     | 16 1/2" to 18"       | 21*                  | 21"                       | 21"            |
| Height (Top to Bottom)                        | 3 3/8"             | 3 3/8"             | 3 3/8"             | 3 3/8"               | 3 3/8"               | 3 3/8"                    | 3 3/8"         |
| Cutout                                        |                    |                    |                    |                      |                      |                           |                |
| Width (Side to Side)                          | 28 7/8"            | 35"                | 18 5/8"            | 18 5/8"              | 28 7/8"              | 28 7/8"                   | 35"            |
| Depth (Front to Back)                         | 18 5/8"            | 18 5/8"            | 15 1/2*            | 15 1/2"              | 18 5/8"              | 18 5/8"                   | 18 5/8"        |
| Height (Top to Bottom)                        | 2 7/8"             | 2 7/8"             | 2 7/8"             | 2 7/8"               | 2 7/8"               | 2 7/8"                    | 2 7/8"         |
| Mounting Hardware                             | Yes                | Yes                | Yes                | Yes                  | Yes                  | Yes                       | Yes            |
| Other Specifications                          |                    |                    |                    |                      |                      |                           |                |
| Electrical                                    | 240/208 Volts,     | 240/208 Volts,     | 120 Volts,         | 240/208 Volts,       | 240/208 Volts,       | 240/208 Volts,            | 240/208 Volts, |
|                                               | Single Phase,      | Single Phase,      | Single Phase,      | Single Phase,        | Single Phase,        | Single Phase,             | Single Phase,  |
|                                               | 60 Hz              | 60 Hz              | 60 Hz              | 60 Hz                | 60 Hz                | 60 Hz                     | 60 Hz          |
| Circuit(Amps)                                 | 40                 | 40                 | 20 Amp             | 30 Amp               | 30 Amp               | 30 Amp                    | 30 Amp         |
| Total Conected Load(240/208)                  | 7.2 kw/5.4 kw      | 8.4 kw/6.3 kw      | NA                 | 3.4kw/2.5kw          | 6.7 kw/5.0 kw        | 7.2 kw/5.4 kw             | 7.2 kw/5.4 kw  |
| Power Cord/Conduit                            | 3 1/2 Foot,        | 3 1/2 Foot,        | 3 1/2 Foot,        | 3 1/2 Foot,          | 3 1/2 Foot,          | 3 1/2 Foot,               | 3 1/2 Foot,    |
|                                               | 3 Wire             | 3 Wire             | Power Cord         | 3 Wire               | 3 Wire               | 3 Wire                    | 3 Wire         |
| Agency Approvals                              | UL                 | UL                 | UL                 | UL                   | UL                   | UL/CSA                    | UL             |
| Approximate Net Weight                        | 29 lbs.            | 32 lbs.            | 15 lbs.            | 15lbs.               | 29 lbs.              | 29 lbs.                   | 43 lbs.<br>Yes |
| Approval Over Built-in Ovens                  | Yes                | Yes                | No                 | No                   | Yes                  | Yes                       | Yes            |
| Approval With Downdraft                       | Yes                | Yes                | Yes                | Yes<br>In Use & Care | Yes<br>In Use & Care | Yes<br>In Use & Care      | in Use & Care  |
| Warranty<br>1 Year Full                       | In Use & Care      | In Use & Care      | In Use & Care      |                      |                      | Yes                       | Yes            |
| 5 Year Limited                                | Yes<br>Elements    | Yes<br>Elements    | Yes<br>No          | Yes No               | Yes No               | No Yes                    | No Yes         |
|                                               | Liements           | Clements           | INO                |                      |                      |                           | NO             |
| Accessories                                   |                    |                    |                    |                      |                      |                           |                |
|                                               | NA                 | NA                 | NA                 | NA                   | NA                   | NA                        | NA             |
| Literature                                    |                    |                    |                    |                      |                      |                           |                |
|                                               |                    |                    |                    | 3191535              | 1 0101500            | 2101526                   | 3191536        |
| Han & Carn Cuid-                              |                    |                    |                    |                      |                      |                           |                |
| Use & Care Guide<br>Installation Instructions | 3191536<br>3191538 | 3191536<br>3191538 | 3191535<br>3191538 | 3191535              | 3191536<br>3191539   | <u>3191536</u><br>3191539 | 3191539        |