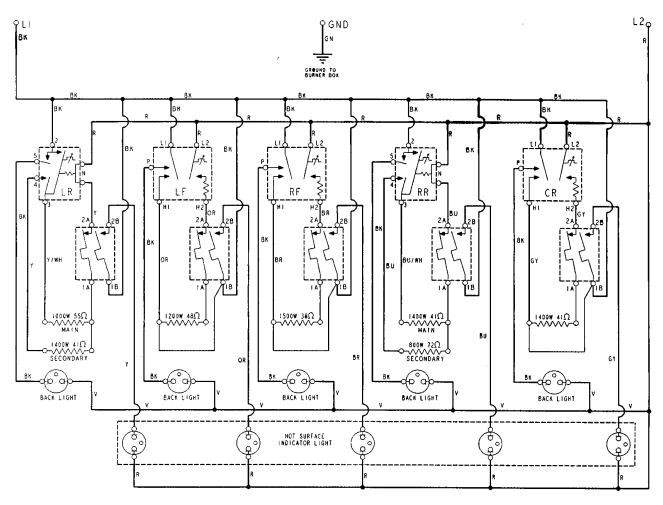

The Wiring Diagrams used in this Job Aid are typical and should be used for training purposes only. Always use the Wiring Diagram supplied with the product when servicing the unit.

### MODEL & SERIAL NUMBER LABEL AND WIRING DIAGRAM LOCATIONS

The Model/Serial Number label and Wiring Diagram locations are shown below.

\* Whirlpool models & KitchenAid Ceramic glass models located on bottom of burner box.