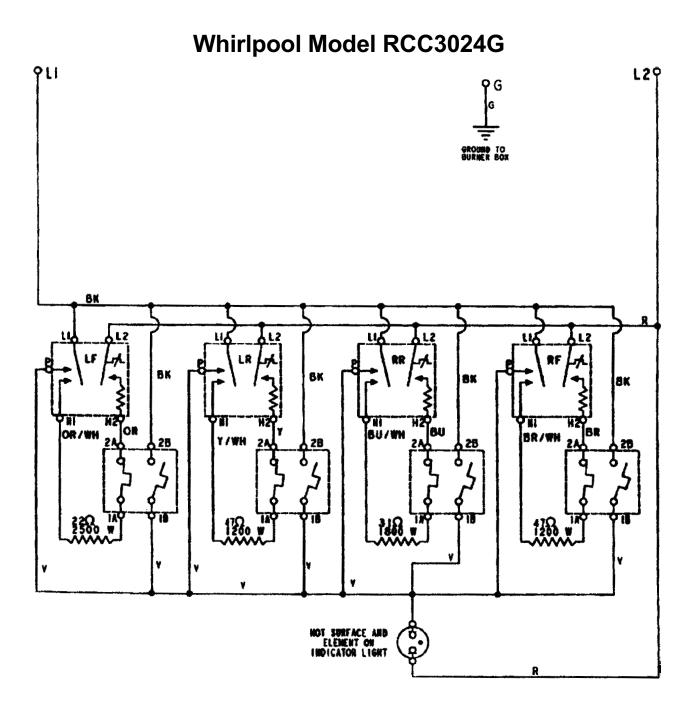

W) = 37  $\Omega$ . RR element (1800 W) = 31  $\Omega$ .

Model GJC3634G shown.

### LIMITERS





#### **Electrical Shock Hazard**

Disconnect from electrical supply before servicing unit.

Failure to do so could result in electrical shock or other personal injury.

#### **Test Procedure**

To test a limiter, perform the following steps:

- 1. Use an ohmmeter and set the range switch to  $R \times 1$ .
- 2. Disconnect the wires from the limiter you wish to test.
- 3. Touch the ohmmeter leads to the indicated limiter terminals. You should obtain the following readings:

1A to 2A = Continuity (closed contacts) 1B to 2B = Infinity (open contacts)

## - NOTES -

# WIRING DIAGRAMS

# WIRING DIAGRAMS Whirlpool Models RCS2002G & RCS2012G



## Whirlpool Models RCS3004G, RCS3014G, & RCS3614G





Whirlpool Models GJC3034G, YGJC3034G, & GJC3634



### KitchenAid Model KECS100



### **KitchenAid Model KECS161**





KitchenAid Models KECC501G & KECC502G

3188757 REV. REL



3188759 REV. REL



#### 5-9

KitchenAid Model KECC567



3188881 REV. REL

# TECH TIPS RAISING THE MAINTOP OFF THE COUNTER

- 1. Remove all elements and reflector bowls.
- 2. Place your hands under the left and right rear element opening areas and lift the maintop until the round ball tab seats in the hinge cover hole. You will hear a "click" when the ball is engaged. This will allow the maintop to be free of the countertop for cleaning or servicing.



3. Rotate the support rod against the front of the burner box.



- 4. To lower the maintop:
  - a) Lift cooktop slightly to disengage support rod, then lower