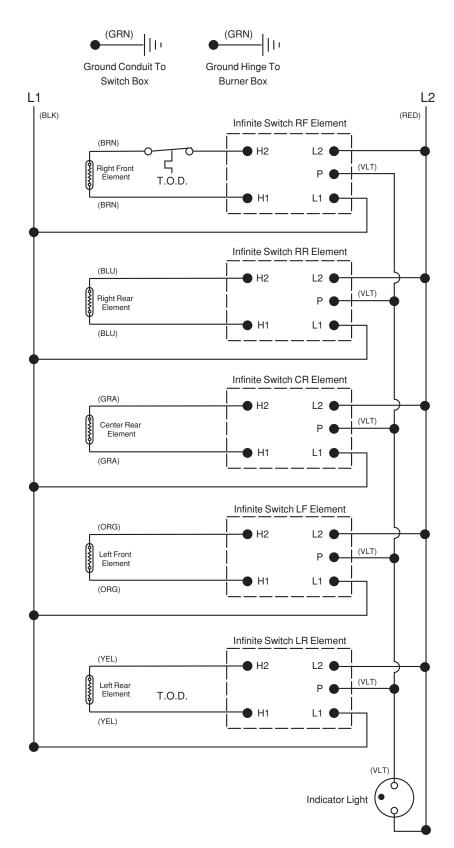

The Wiring Diagrams used in this Job Aid are typical and should be used for training purposes only. Always use the Wiring Diagram supplied with the product when servicing the unit.