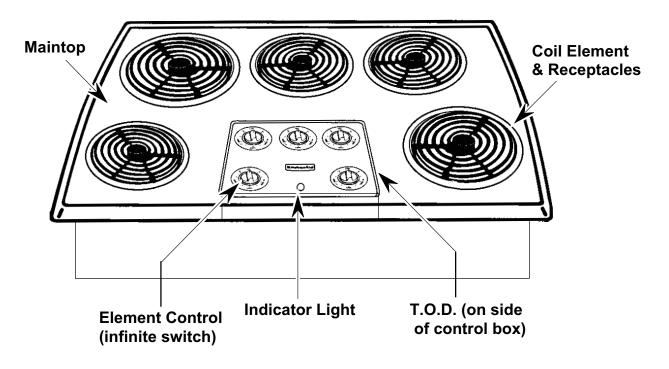

p can be raised after oven installation is complete.



- 6. Make the electrical connections as instructed in the "Electrical Connections" beginning on page 2-2.
- 7. Turn on the power supply to the cooktop.
- 8. Depending on the model, push in and turn each control knob to the "HI" position or touch "ON" and turn each control knob to the "HI" position. Check the operation of the cooktop elements and indicator lights.

# COMPONENT ACCESS COMPONENT LOCATIONS

This section instructs you on how to service each component inside the built-in electric coil cooktops. The components and their locations are shown in Figure 3-1. NOTE: The KitchenAid Model KECS161 cooktop is shown below, however, the other built-in electric coil cooktop components are identical, and are serviced in the same manner.



Figure 3-1

# **REMOVING THE MAINTOP (Coil Models)**

#### **Electrical Shock Hazard**

Disconnect from electrical supply before servicing unit.

Failure to do so could result in death or electrical shock.

**CAUTION:** When you work on the cooktop, be careful when handling the sheet metal parts. Sharp edges may be present, and you can cut yourself if you are not careful.

- 1. Turn off the electrical power to the cooktop.
- 2. Remove the knobs from the control stems.
- 3. Unsnap the bezels and remove them. To remove a bezel, pull it toward you and lift the tabs out of the slots in the maintop (see Figure 3-2).



- 4. Remove the coil elements and the reflector bowls.
- 5. Disconnect the conduit wires from the junction box wiring.
- 6. Raise the maintop and position the support rod again