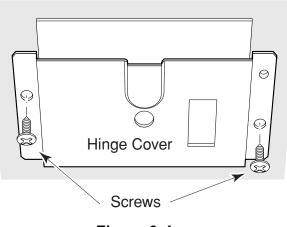

o so could result in death or electrical shock.

**CAUTION:** When you work on the cooktop, be careful when handling the sheet metal parts. Sharp edges may be present, and you can cut yourself if you are not careful.

- 1. Turn off the electrical power to the cooktop.
- 2. Remove the knobs from the control stems.
- 3. Unsnap the bezels and remove them. To remove a bezel, pull it toward you and lift the tabs out of the slots in the maintop (see Figure 3-2).



- 4. Remove the coil elements and the reflector bowls.
- 5. Disconnect the conduit wires from the junction box wiring.
- 6. Raise the maintop and position the support rod against the front of the burner box (see Figure 3-3).



7. Remove the two screws from each of the two hinge covers at the rear of the burner box (see Figure 3-4).



Figure 3-4

Refer to Figure 3-5 for the following steps.

- 8. Remove the green ground wire screw from the bottom of the burner box (the other end is attached to the right hinge).
- 9. Lift the front of the maintop and unclip the support rod from the control box.
- 10. Lift the maintop assembly off the burner box and pull the conduit out of the burner box opening, then position the maintop upside down (as shown in Figure 3-5) on a covered work surface.
- 11. If you are replacing the maintop, remove the screws from the following components, and reinstall each one on the new maintop as you remove them:
  - Two hinges & ground wire
  - Four coil element receptacles
  - Indicator light (remove 2 wires from terminals)
  - Switch box assembly

Figure 3-3



Figure 3-5

## REMOVING THE INDICATO