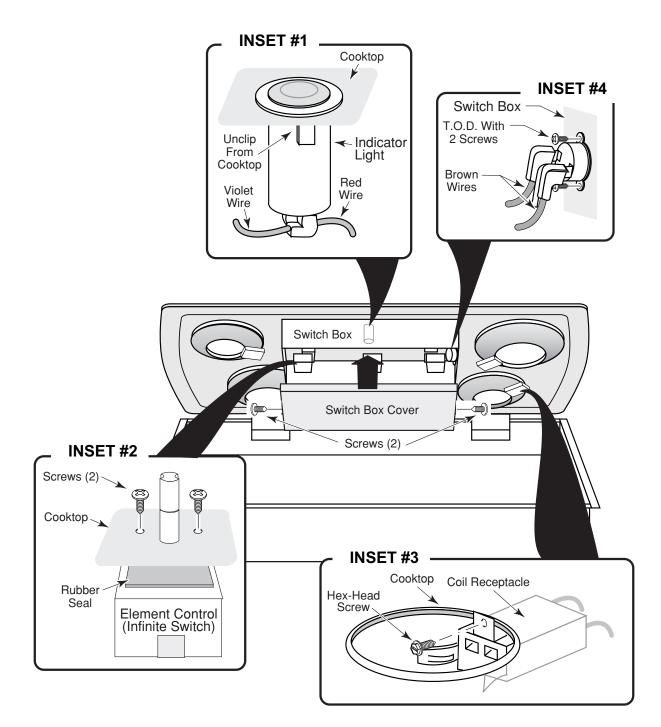

#### PAGE

| SPECIFICATIONS                                    |     |
|---------------------------------------------------|-----|
| INSTALLATION HIGHLIGHTS                           | 2-1 |
| Electrical Requirements                           | 2-1 |
| Electrical Connections                            |     |
| Installation                                      | 2-4 |
| COMPONENT ACCESS                                  | 3-1 |
| Component Locations                               | 3-1 |
| Removing The Maintop                              |     |
| Removing The Indicator Light, An Element Control, |     |
| A Coil Receptacle, & The T.O.D.                   | 3-4 |
| Removing The Ceramic Glass Maintop                | 3-6 |
| COMPONENT TESTING                                 | 4-1 |
| WIRING DIAGRAMS                                   | 5-1 |
| TECH TIPS                                         | 6-1 |
|                                                   |     |