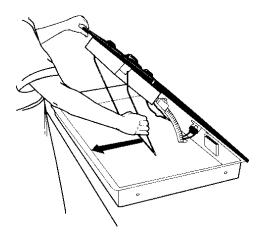

Whirlpool Models RCS2002G & RCS2012G



## Whirlpool Models RCS3004G, RCS3014G, & RCS3614G





Whirlpool Models GJC3034G, YGJC3034G, & GJC3634



### KitchenAid Model KECS100



### **KitchenAid Model KECS161**





KitchenAid Models KECC501G & KECC502G

3188757 REV. REL



3188759 REV. REL



#### 5-9

KitchenAid Model KECC567



3188881 REV. REL

# TECH TIPS RAISING THE MAINTOP OFF THE COUNTER

- 1. Remove all elements and reflector bowls.
- 2. Place your hands under the left and right rear element opening areas and lift the maintop until the round ball tab seats in the hinge cover hole. You will hear a "click" when the ball is engaged. This will allow the maintop to be free of the countertop for cleaning or servicing.



3. Rotate the support rod against the front of the burner box.



- 4. To lower the maintop:
  - a) Lift cooktop slightly to disengage support rod, then lower the front to countertop level.
  - b) Reach into left and right rear element opening areas and press the round ball tab to disengage it in its hole. The back of the maintop will lower itself back to countertop level.



# **REQUESTING ASSISTANCE OR SERVICE**

# If you need assistance or service in the U.S. A.:

Call the KitchenAid Consumer Assistance Center toll free, at

#### 1-800-422-1230, OR

Call the Whirlpool Consumer Assistance Center,toll free at:

#### 1-800-253-1301.

#### If you need assistance or service in Canada:

Call the Inglis Limited Consumer Assistance Center telephone number toll-free, 8:30 a.m. to 6:00 p.m. (EST) at:

#### 1-800-461-5681.

Our consultants are available to ass