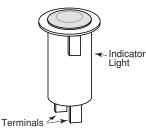

### MODEL & SERIAL NUMBER LABEL AND WIRING DIAGRAM LOCATIONS

The Model/Serial Number label and Wiring Diagram locations are shown below.

\* Whirlpool models & KitchenAid Ceramic glass models located on bottom of burner box.