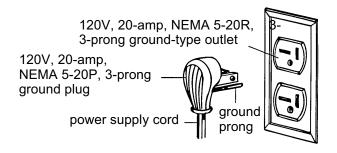

-volt, 60-Hz, AC-only, 20-ampere, fused electrical supply is required. (Time-delay fuse or circuit breaker is recommended.) It is recommended that a separate circuit serving only this appliance be provided. A NEMA 5-20R, 3prong ground-type outlet must be used.



Do not use an extension cord.

Failure to follow these instructions can result in death, fire, or electrical shock.

#### **Recommended ground method**

For your personal safety, this cooktop must be grounded. This cooktop is equipped with a power supply cord having a NEMA 5-20P, 3prong ground plug. To minimize possible shock hazard, the cord must be plugged into a mating, NEMA 5-20R, 3-prong ground-type outlet, grounded in accordance with the National Electrical Code, ANSI/NFPA 70—latest edition, and local codes and ordinances.



If a mating outlet is not available, it is the personal responsibility and obligation of the customer to have a properly grounded, NEMA 5-20R, 3-prong outlet installed by a qualified electrician.

# **ELECTRICAL CONNECTIONS**





**Electrical Shock Hazard** 

Turn power supply off before connecting wires.

Use 8-gauge solid copper wire.

Electrically ground cooktop.

Failure to follow these instructions can result in death, fire, or electrical shock.

This cooktop must be connected to a grounded, metallic permanent wiring system or a ground connector should be connected to the ground terminal or wire lead on the cooktop.

This cooktop is manufactured with a frame connected, green or bare ground wire. Connect the cooktop cable to the junction box through the U.L. - or C.S.A.-listed condu