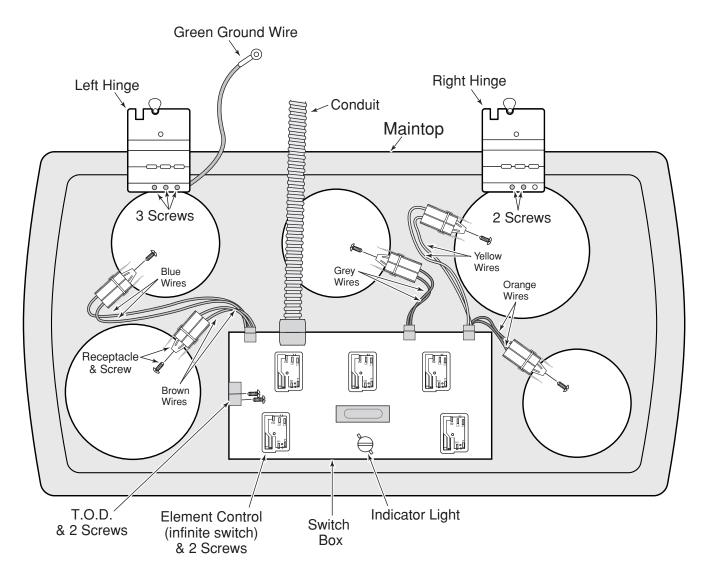

of the burner box (see Figure 3-4).



Figure 3-4

Refer to Figure 3-5 for the following steps.

- 8. Remove the green ground wire screw from the bottom of the burner box (the other end is attached to the right hinge).
- 9. Lift the front of the maintop and unclip the support rod from the control box.
- 10. Lift the maintop assembly off the burner box and pull the conduit out of the burner box opening, then position the maintop upside down (as shown in Figure 3-5) on a covered work surface.
- 11. If you are replacing the maintop, remove the screws from the following components, and reinstall each one on the new maintop as you remove them:
  - Two hinges & ground wire
  - Four coil element receptacles
  - Indicator light (remove 2 wires from terminals)
  - Switch box assembly

Figure 3-3



Figure 3-5

## REMOVING THE INDICATOR LIGHT, AN ELEMENT CONTROL, A COIL RECEPTACLE, & THE T.O.D.

#### **Electrical Shock Hazard**

Disconnect from electrical supply before servicing unit.

Failure to do so could result in death or electrical shock.

**CAUTION:** When you work on the cooktop, be careful when handling the sheet metal parts. Sharp edges may be present, and you can cut yourself if you are not careful.

- 1. Turn off the electrical power to the cooktop.
- 2. Raise the maintop and position the support rod against the front of the burner box (see Figure 3-6).



Figure 3-6

Refer to Figure 3-7 for the following steps.

- 3. To remove the indicator light (inset #1):
  - a) Disconnect the two wires from the terminals.
  - b) Press in on the two locking arms and unclip them from