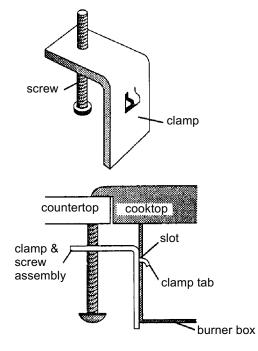

Install a twist-on connector on the end of the white wire.



#### **Ungrounded Neutral**

# INSTALLATION

# 

#### **Excessive Weight Hazard**

Use two or more people to move and install the cooktop.

# Failure to do so can result in back or other injury.

- 1. Remove the shipping materials and tape from the cooktop. Remove the hardware package from inside the literature bag.
- 2. Insert the cooktop into the countertop and center it in the cutout. Position the front of the cooktop so that it is parallel to the front edge of the countertop. Make sure that all of the required clearances are met. NOTE: If cooktop is not properly positioned, lift the cooktop off the countertop to make the necessary adjustments.
- 3. Insert one clamp tab through each slot located on sides of the burner box.



4. Secure the cooktop to the countertop by hand-tightening each screw, then use a screwdriver to tighten each screw by 1 to 1-1/2 more turns. Do not overtighten.

- 5. **Models (KECS100 & KECS161) Only:** Raise the cooktop as follows:
  - a)Remove all elements and reflector bowls.
  - b) Place your hands under left and right rear element cutouts and lift the maintop until the Posi-Lock bearings engage in their bracket holes to hold the maintop off the countertop. You will hear a "click" when the Posi-Lock engages.
  - c) Lift the front of the maintop and position the support rod so that it rests against the front edge of the burner box.
  - d) Check to make sure that there is enough slack in the electrical wiring conduit to properly lift and raise the maintop.
     NOTE: If you are insta