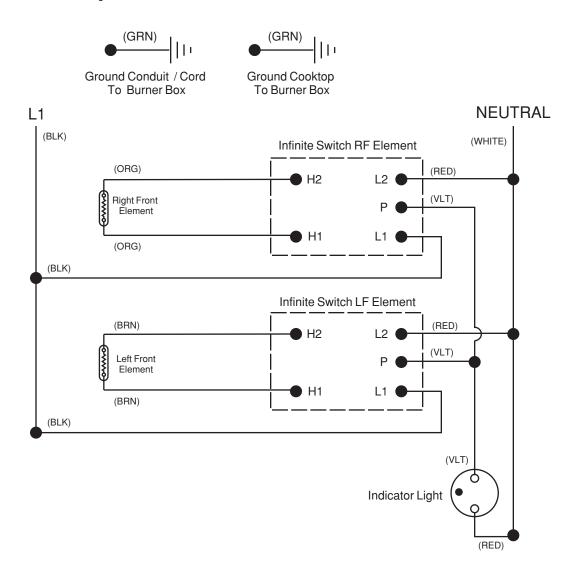

. LR element (1200 W) = 47  $\Omega$ . RF element (1500 W) = 37  $\Omega$ . RR element (1800 W) = 31  $\Omega$ .

Model GJC3634G shown.

### LIMITERS





#### **Electrical Shock Hazard**

Disconnect from electrical supply before servicing unit.

Failure to do so could result in electrical shock or other personal injury.

#### **Test Procedure**

To test a limiter, perform the following steps:

- 1. Use an ohmmeter and set the range switch to  $R \times 1$ .
- 2. Disconnect the wires from the limiter you wish to test.
- 3. Touch the ohmmeter leads to the indicated limiter terminals. You should obtain the following readings:

1A to 2A = Continuity (closed contacts) 1B to 2B = Infinity (open contacts)

## - NOTES -

# WIRING DIAGRAMS

# WIRING DIAGRAMS Whirlpool Models RCS2002G & RCS2012G



## Whirlpool Models RCS3004G, RCS3014G, & RCS3614G





Whirlpool Models GJC3034G, YGJC3034G, & GJC3634



### KitchenAid Model KECS100



### **KitchenAid Model KECS161**





KitchenAid Models KECC501G & KECC502G

3188757 REV. REL



3188759 REV. REL



#### 5-9

KitchenAid Model KECC567



3188881 REV. REL

# TECH TIPS RAISING THE MAINTOP OFF THE COUNTER

- 1. Remove all elements and reflector bowls.
- 2. Place your hands under the left and right rear element opening areas and lift the maintop until the round ball tab seats in the hinge cover hole. You will hear a "click" when the ball is engaged. This will allow the maintop to be free of the countertop for cleaning or servicing.



3. Rotate the support rod against the front of the burner box.



- 4. To lower the maintop:
  - a) Lif