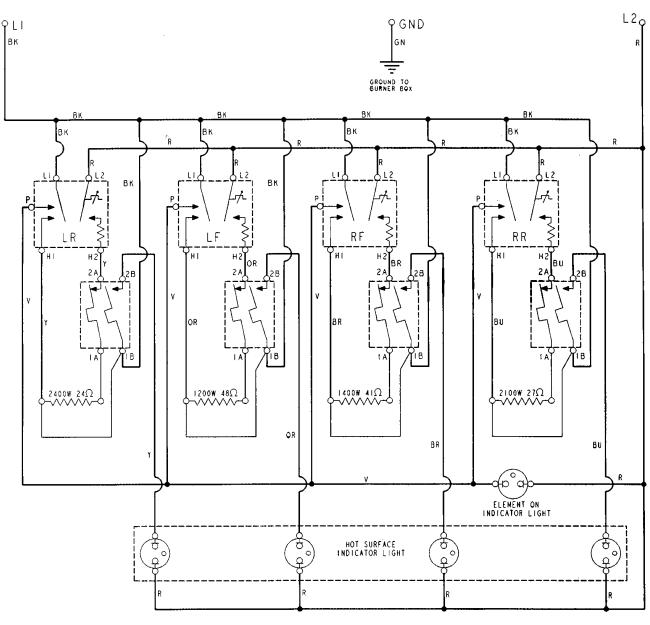

The Wiring Diagrams used in this Job Aid are typical and should be used for training purposes only. Always use the Wiring Diagram supplied with the product when servicing the unit.