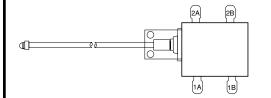

vicing it.

The T.O.D. operates as follows:

Opens @ 150°C (302°F) ±5.5° Closes @ 135°C (275°F) ±8.5°

#### ELEMENTS





#### **Electrical Shock Hazard**

Disconnect from electrical supply before servicing unit.

Failure to do so could result in electrical shock or other personal injury.

#### **Test Procedure**

To test an element, perform the following steps:

- 1. Use an ohmmeter and set the range switch to  $R \times 1$ .
- 2. Disconnect the wires from the element you wish to test.
- 3. Touch the ohmmeter leads to the element terminals. You should obtain the following readings:

LF element: 1000 W = 58  $\Omega$ . 1400 W = 41  $\Omega$ . LR element (1200 W) = 47  $\Omega$ . RF element (1500 W) = 37  $\Omega$ . RR element (1800 W) = 31  $\Omega$ .

Model GJC3634G shown.

### LIMITERS





#### **Electrical Shock Hazard**

Disconnect from electrical supply before servicing unit.

Failure to do so could result in electrical shock or other personal injury.

#### **Test Procedure**

To test a limiter, perform the following steps:

- 1. Use an ohmmeter and set the range switch to  $R \times 1$ .
- 2. Disconnect the wires from the limiter you wish to test.
- 3. Touch the ohmmeter leads to the indicated limiter terminals. You should obtain the following readings:

1A to 2A = Continuity (closed contacts) 1B to 2B = Infinity (open contacts)

## - NOTES -

# WIRING DIAGRAMS

# WIRING DIAGRAMS Whirlpool Models RCS2002G & RCS2012G



## Whirlpool Models RCS3004G, RCS3014G, & RCS3614G





Whirlpool Models GJC3034G, YGJC3034G, & GJC3634



### KitchenAid Model KECS100



### **Kitch