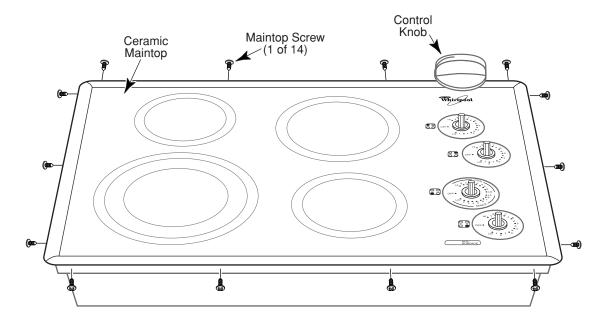

#### PAGE

| SPECIFICATIONS                                    |     |
|---------------------------------------------------|-----|
| INSTALLATION HIGHLIGHTS                           | 2-1 |
| Electrical Requirements                           | 2-1 |
| Electrical Connections                            |     |
| Installation                                      | 2-4 |
| COMPONENT ACCESS                                  | 3-1 |
| Component Locations                               | 3-1 |
| Removing The Maintop                              |     |
| Removing The Indicator Light, An Element Control, |     |
| A Coil Receptacle, & The T.O.D.                   | 3-4 |
| Removing The Ceramic Glass Maintop                | 3-6 |
| COMPONENT TESTING                                 | 4-1 |
| WIRING DIAGRAMS                                   | 5-1 |
| TECH TIPS                                         | 6-1 |
|                                                   |     |