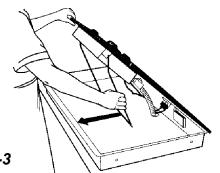

s)**

#### **Electrical Shock Hazard**

Disconnect from electrical supply before servicing unit.

Failure to do so could result in death or electrical shock.

**CAUTION:** When you work on the cooktop, be careful when handling the sheet metal parts. Sharp edges may be present, and you can cut yourself if you are not careful.

- 1. Turn off the electrical power to the cooktop.
- 2. Remove the knobs from the control stems.
- 3. Unsnap the bezels and remove them. To remove a bezel, pull it toward you and lift the tabs out of the slots in the maintop (see Figure 3-2).



- 4. Remove the coil elements and the reflector bowls.
- 5. Disconnect the conduit wires from the junction box wiring.
- 6. Raise the maintop and position the support rod against the front of the burner box (see Figure 3-3).



7. Remove the two screws from each of the two hinge covers at the rear of the burner box (see Figure 3-4).



Figure 3-4

Refer to Figure 3-5 for the following steps.

- 8. Remove the green ground wire screw from the bottom of the burner box (the other end is attached to the right hinge).
- 9. Lift the front of the maintop and unclip the support rod from the control box.
- 10. Lift the maintop assembly off the burner box and pull the conduit out of the burner box opening, then position the maintop upside down (as shown in Figure 3-5) on a covered work surface.
- 11. If you are replacing the maintop, remove the screws from the following components, and reinstall each one on the new maintop as you remove them:
  - Two hinges & ground wire
  - Four coil element receptacles
  - Indicator lig