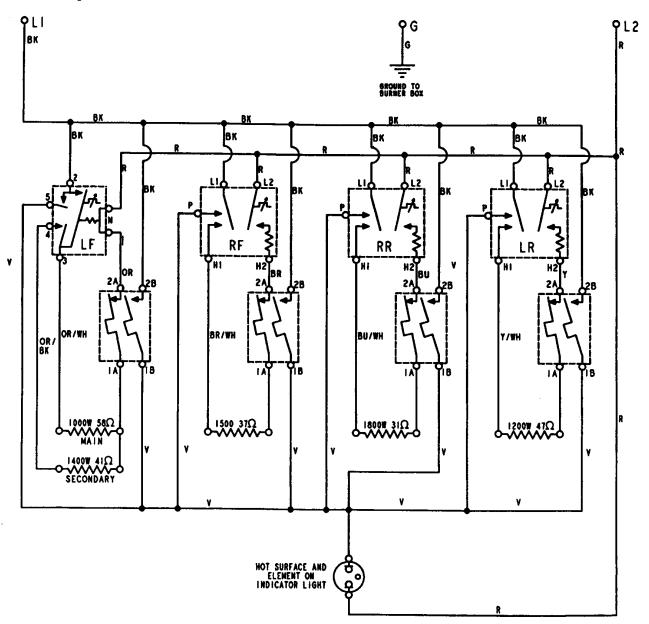

The Wiring Diagrams used in this Job Aid are typical and should be used for training purposes only. Always use the Wiring Diagram supplied with the product when servicing the unit.