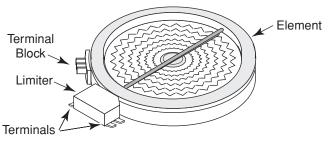

nal injury.

### **Test Procedure**

Refer to page 3-4 for the location of the indicator light and the procedure for servicing it.

To test an indicator light, perform the following steps:

- 1. Use a voltmeter and set it to read 120-volts AC.
- 2. With power applied, measure across the light terminals. If the reading is 0-volts, check the wiring. If the meter reads 120-volts AC, replace the indicator light.

T.O.D.



Electrical Shock Hazard

Disconnect from electrical supply before servicing unit.

Failure to do so could result in electrical shock or other personal injury.

### **Test Procedure**

Refer to page 3-4 for the location of the T.O. D. and the procedure for servicing it.

The T.O.D. operates as follows:

Opens @ 150°C (302°F) ±5.5° Closes @ 135°C (275°F) ±8.5°

#### ELEMENTS





#### **Electrical Shock Hazard**

Disconnect from electrical supply before servicing unit.

Failure to do so could result in electrical shock or other personal injury.

#### **Test Procedure**

To test an element, perform the following steps:

- 1. Use an ohmmeter and set the range switch to  $R \times 1$ .
- 2. Disconnect the wires from the element you wish to test.
- 3. Touch the ohmmeter leads to the element terminals. You should obtain the following readings:

LF element: 1000 W = 58  $\Omega$ . 1400 W = 41  $\Omega$ . LR element (1200 W) = 47  $\Omega$ . RF element (1500 W) = 37  $\Omega$ . RR element (1800 W) = 31  $\Omega$ .

Model GJC3634G shown.

### LIMITERS





#### **Electrical Shock Hazard**

Disconnect from electrical supply before servicing unit.

Failure to do so could