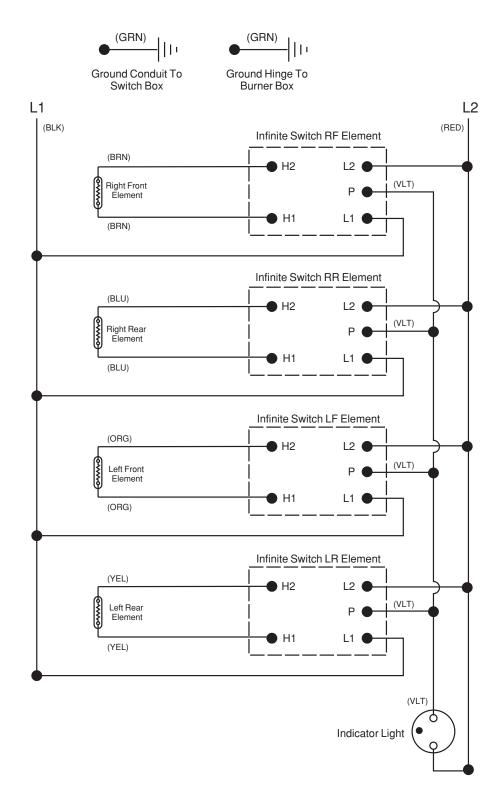

00 W) = 37  $\Omega$ . RR element (1800 W) = 31  $\Omega$ .

Model GJC3634G shown.

### LIMITERS





#### **Electrical Shock Hazard**

Disconnect from electrical supply before servicing unit.

Failure to do so could result in electrical shock or other personal injury.

#### **Test Procedure**

To test a limiter, perform the following steps:

- 1. Use an ohmmeter and set the range switch to  $R \times 1$ .
- 2. Disconnect the wires from the limiter you wish to test.
- 3. Touch the ohmmeter leads to the indicated limiter terminals. You should obtain the following readings:

1A to 2A = Continuity (closed contacts) 1B to 2B = Infinity (open contacts)

## - NOTES -

# WIRING DIAGRAMS

# WIRING DIAGRAMS Whirlpool Models RCS2002G & RCS2012G



## Whirlpool Models RCS3004G, RCS3014G, & RCS3614G





Whirlpool Models GJC3034G, YGJC3034G, & GJC3634



### KitchenAid Model KECS100



### **KitchenAid Model KECS161**





KitchenAid Models KECC501G & KECC502G

3188757 REV. REL



3188759 REV. REL



#### 5-9

KitchenAid Model KECC567



3188881 REV. REL

# TECH TIPS RAISING THE MAINTOP OFF THE COUNTER

- 1. Remove all elements and reflector bowls.
- 2. Place your hands under the left and right rear element opening areas and lift the maintop until the round ball tab seats in the hinge cover hole. You will hear a "click" when the ball is engaged. This will allow the maintop to be free of the countertop for cleaning or servicing.



3. Rotate the support rod against the front of the burner box.



- 4. To lower the maintop:
  - a) Lift cooktop slightly to disengage support rod, then lowe