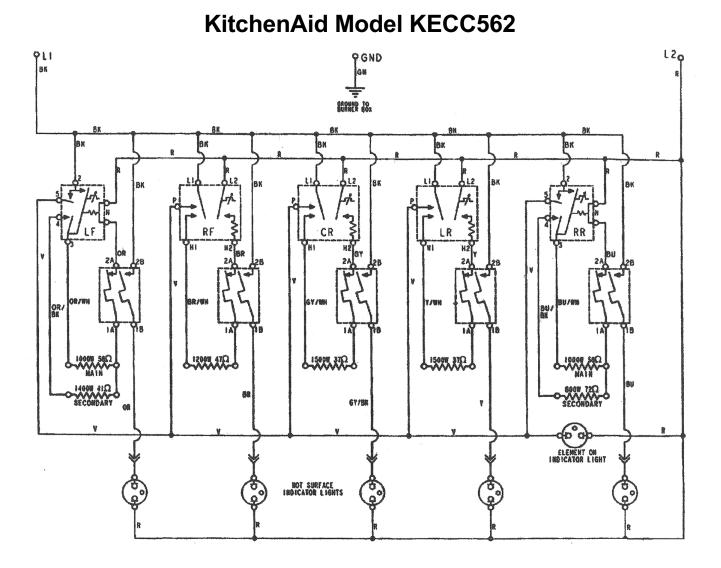

The Wiring Diagrams used in this Job Aid are typical and should be used for training purposes only. Always use the Wiring Diagram supplied with the product when servicing the unit.

### MODEL & SERIAL NUMBER LABEL AND WIRING DIAGRAM LOCATIONS

The Model/Serial Number label and Wiring Diagram locations are shown below.

\* Whirlpool models & KitchenAid Ceramic glass models located on bottom of burner box.