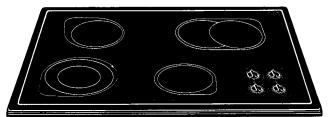

## KITCHENAID MODEL ELECTRIC CERAMIC COOKTOPS

KECC501G, KECC502G, YKECC502G, KECC507G, & YKECC507G KECC562G, KECC567G & YKECC567G

## WHIRLPOOL MODEL ELECTRIC CERAMIC COOKTOPS

RCC3024G, GJC3034G, & GJC3634G