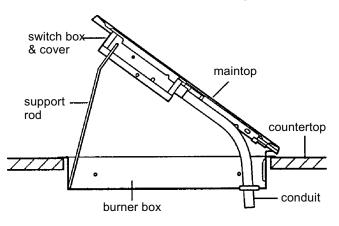

more turns. Do not overtighten.

- 5. **Models (KECS100 & KECS161) Only:** Raise the cooktop as follows:
  - a)Remove all elements and reflector bowls.
  - b) Place your hands under left and right rear element cutouts and lift the maintop until the Posi-Lock bearings engage in their bracket holes to hold the maintop off the countertop. You will hear a "click" when the Posi-Lock engages.
  - c) Lift the front of the maintop and position the support rod so that it rests against the front edge of the burner box.
  - d) Check to make sure that there is enough slack in the electrical wiring conduit to properly lift and raise the maintop.
     NOTE: If you are installing the cooktop over a built-under oven, check to make sure that the maintop can be raised after oven installation is complete.



- 6. Make the electrical connections as instructed in the "Electrical Connections" beginning on page 2-2.
- 7. Turn on the power supply to the cooktop.
- 8. Depending on the model, push in and turn each control knob to the "HI" position or touch "ON" and turn each control knob to the "HI" position. Check the operation of the cooktop elements and indicator lights.

# COMPONENT ACCESS COMPONENT LOCATIONS

This section instructs you on how to service each component inside the built-in electric coil cooktops. The components and their locations are shown in Figure 3-1. NOTE: The KitchenAid Model KECS161 cooktop is shown below, however, the other built-in electric coil cooktop components are identical, and are serviced in the same manner.



Figure 3-1

# **REMOVING THE MAINTOP (Coil Models)**