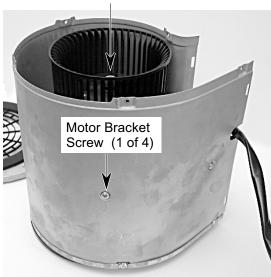

ree screws from the motor mounting brackets on both sides of the blower motor (6 total).
  - b) Disconnect the wire connectors from the slide switch terminals.





Continued on the next page.



 c) Lift the cable clamp, remove the motor cable, and remove the blower motor from the hood.



- d) Position the blower motor on a work surface on one of its sides.
- e) Remove the five screws from the blower motor housing side cover that is facing up and remove the cover. NOTE: Do not remove the plastic grille from the cover.





- f) Remove the four motor bracket mounting screws from the center of the motor housing, and pull the motor and bracket out of the housing.
- g) Remove the mounting nut from each of the blower wheels and remove the wheels from the blower motor.

**Blower Wheel Nut** 





## REMOVING A HALOGEN LAMP SOCKET

## **▲**WARNING

#### **ELECTRICAL SHOCK HAZARD**

Disconnect power before servicing.
Replace all panels before operating.
Failure to do so could result in death or electrical shock.

NOTE: Sharp edges may be present.

- 1. Disconnect the electrical power to the hood.
- 2. Remove the two screws from the halogen lamp holder and pull the holder away from the hood so the wire connectors are exposed.



3. Remove the twist-on wire nuts from the two wires and untwist the wires.



4. Pull the halogen lamp out of the socket clip and remove the lamp pins from the socket.



5. Remove the clip from the socket by releasing the tabs from the slots.



6. Remove the two screws from the socket and remove the socket from the holder.



## **ISLAND HOOD COMPONENT L