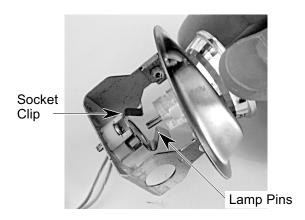

## **TABLE OF CONTENTS**

|                                                                 | raye |
|-----------------------------------------------------------------|------|
| GENERAL                                                         | 1-1  |
| Important Safety Information                                    | 1-1  |
| KitchenAid Model & Serial Number Designations                   | 1-2  |
| Model & Serial Number Label Location                            | 1-3  |
| Specifications                                                  | 1-4  |
| KitchenAid Range Hood Warranty                                  | 1-7  |
| COMPONENT ACCESS                                                | 2-1  |
| Wall Hood Component Locations                                   |      |
| Removing A Slide Switch, The Indicator Lamp, & The Blower Motor | 2-2  |
| Removing A Halogen Lamp Socket                                  | 2-5  |
| Island Hood Component Locations                                 |      |
| Removing The Ballast Transformer                                | 2-7  |
| Removing The Control Board                                      | 2-8  |
| Removing The Blower Motor                                       | 2-10 |
| COMPONENT TESTING                                               | 3-1  |
| Blower Motor                                                    | 3-1  |
| Ballast Transformer                                             | 3-1  |
| 2- & 3-Position Slide Switches                                  | 3-2  |
| Speed (Variable) Control                                        | 3-2  |
| WIRING DIAGRAMS                                                 | 4-1  |
| Island Hood                                                     | 4-1  |
| Wall Hood                                                       | 4-2  |