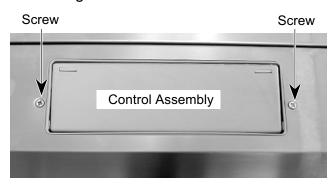

e two screws from the transformer and remove the transformer.





REASSEMBLY NOTE: You will have to splice the cut ballast transformer wire, (going to the fluorescent lamp socket), to either of the two wires coming from the new transformer, and secure the ends with a wire nut. Cut the wires to the appropriate length, as necessary.

## REMOVING THE CONTROL BOARD

# **▲**WARNING

#### **ELECTRICAL SHOCK HAZARD**

Disconnect power before servicing.
Replace all panels before operating.
Failure to do so could result in death or electrical shock.

NOTE: Sharp edges may be present.

- Disconnect the electrical power to the hood.
- 2. Remove the three filters from the hood.
- 3. Remove the two screws from the control assembly and pull the assembly around through the filter section to the front.



- 4. Pull the two pivot pins out of the ends of the control assembly.
- 5. Remove the two screws from the cable clamp and remove the clamp.





6. Slide the control housing out of the plastic frame and remove the plastic pin, spring, and housing from the frame.



7. Remove the housing screw from the control assembly.



 Separate the two sections by rotating the slide switch section away from the housing and unsnapping the two tabs from their slots.



Remove the wires from the screw terminals on the two terminal blocks, and remove the control board from the housing.
 NOTE: Make sure to connect the wires to the same terminal locations on the new board (see the wiring illustration).



#### **REASSEMBLY NOTES:**

- Before you reassemble the control assembly, make sure that the slide swi