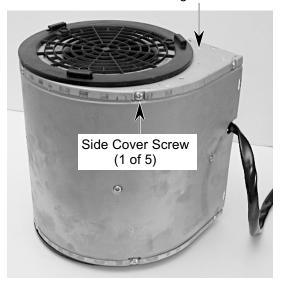

ing is shown on the next page.



Control Housing Tab





Push Switch Out Of Housing

 To remove the indicator lamp, pull it out of the control housing and disconnect the wires from the two slide switch terminals.



- 7. To remove the blower motor:
  - a) Remove the three screws from the motor mounting brackets on both sides of the blower motor (6 total).
  - b) Disconnect the wire connectors from the slide switch terminals.





Continued on the next page.



 c) Lift the cable clamp, remove the motor cable, and remove the blower motor from the hood.



- d) Position the blower motor on a work surface on one of its sides.
- e) Remove the five screws from the blower motor housing side cover that is facing up and remove the cover. NOTE: Do not remove the plastic grille from the cover.





- f) Remove the four motor bracket mounting screws from the center of the motor housing, and pull the motor and bracket out of the housing.
- g) Remove the mounting nut from each of the blower wheels and remove the wheels from the blower motor.

**Blower Wheel Nut** 





## REMOVING A HALOGEN LAMP SOCKET

## **▲**WARNING

#### **ELECTRICAL SHOCK HAZARD**

Disconnect power before servicing.
Replace all panels before operating.
Failure to do so could result in death or electrical shock.

NOTE: Sharp edges may be present.

- 1. Disconnect the electrical power to the hood.
- 2. Remove the two screws from the halogen lamp holder and pull the holder away from the hood so the wire connectors are exposed.



3. Remove the twist-on wire nuts from the two wires and untwist the wires.



4. Pull t