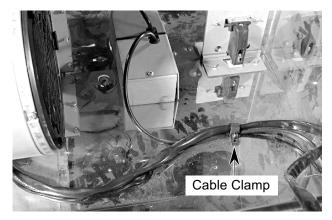

a slide switch:

- a) Disconnect the wire connectors from the switch terminals.
- b) Use a small screwdriver and pry the tab on the control housing away from the switch, and push the switch out of the holder. NOTE: The control assembly wiring is shown on the next page.



Control Housing Tab





Push Switch Out Of Housing

 To remove the indicator lamp, pull it out of the control housing and disconnect the wires from the two slide switch terminals.



- 7. To remove the blower motor:
  - a) Remove the three screws from the motor mounting brackets on both sides of the blower motor (6 total).
  - b) Disconnect the wire connectors from the slide switch terminals.





Continued on the next page.



 c) Lift the cable clamp, remove the motor cable, and remove the blower motor from the hood.



- d) Position the blower motor on a work surface on one of its sides.
- e) Remove the five screws from the blower motor housing side cover that is facing up and remove the cover. NOTE: Do not remove the plastic grille from the cover.





- f) Remove the four motor bracket mounting screws from the center of the motor housing, and pull the motor and bracket out of the housing.
- g) Remove the mounting nut from each of the blower wheels and remove the wheels from the blower motor.

**Blower Wheel Nut** 





## REMOVING A HALOGEN LAMP SOCKET

## **▲**WARNING

#### **ELECTRICAL SHOCK HAZARD**

Disconnect power before servicing.
Replace all panels before operating.
Failure to do so could result in death or electrical shock.

NOTE: Sharp edges may be present.

- 1. Disconnect the electrical p