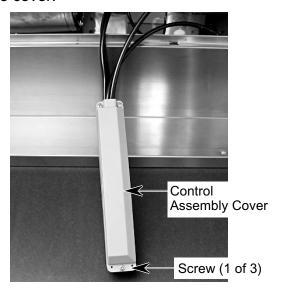

in death or electrical shock.

NOTE: Sharp edges may be present.

- Disconnect the electrical power to the hood.
- 2. Remove the three filters from the hood.
- 3. Remove the two screws from the control assembly and pull the assembly around through the filter section to the front.



REASSEMBLY NOTE: Before you reassemble the control assembly, make sure that:

- You route the wiring carefully so that it does not become pinched between the housing sections.
- All of the switch lug wire connectors are securely over the lugs. Also check to see that the metal contacts remain inside the plastic holders and have not been pushed out.
- The slide switches operate properly before securing the housing sections.

 Remove the three mounting screws from the control assembly cover and remove the cover.



#### 5. To remove a slide switch:

- a) Disconnect the wire connectors from the switch terminals.
- b) Use a small screwdriver and pry the tab on the control housing away from the switch, and push the switch out of the holder. NOTE: The control assembly wiring is shown on the next page.



Control Housing Tab





Push Switch Out Of Housing

 To remove the indicator lamp, pull it out of the control housing and disconnect the wires from the two slide switch terminals.



- 7. To remove the blower motor:
  - a) Remove the three screws from the motor mounting brackets on both sides of the blower motor (6 total).
  - b) Disconnect the wire connectors from the slide switch terminals.





Continued on the next page.



 c) Lift the cable clamp, remove the motor cable, and remove the blower mo