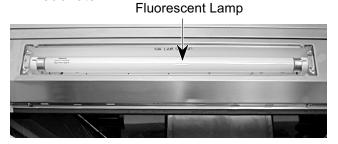

Remove the clip from the socket by releasing the tabs from the slots.



6. Remove the two screws from the socket and remove the socket from the holder.



## **ISLAND HOOD COMPONENT LOCATIONS**



### REMOVING THE BALLAST TRANSFORMER

# **AWARNING**

#### **ELECTRICAL SHOCK HAZARD**

Disconnect power before servicing.
Replace all panels before operating.
Failure to do so could result in death or electrical shock.

NOTE: Sharp edges may be present..

- 1. Disconnect the electrical power to the hood.
- 2. Remove the three filters from the hood.
- 3. Remove the screw from each of the fluorescent lamp lens retainers and remove the retainers.



 Slide the fluorescent lamp lens to either end of the holder and remove it from the holder tabs.



5. Remove the fluorescent lamp from the sockets.



6. Remove the two screws from the fluorescent lamp holder and remove the holder.



- 7. Remove the wire nut from one of the ballast transformer wires and untwist the wire ends.
- 8. Remove the plastic tubing from the transformer wires and cut the second transformer wire near the case.
- 9. Remove the two screws from the transformer and remove the transformer.





REASSEMBLY NOTE: You will have to splice the cut ballast transformer wire, (going to the fluorescent lamp socket), to either of the two wires coming from the new transformer, and secure the ends with a wire nut. Cut the wires to the appropriate length, as necessary.

## REMOVING THE CONTROL BOARD

# **▲**WARNING

#### **ELECTRICAL SHOCK HAZARD**

Disconnect power before servicing.
Replace all panels before operating.
Failure t