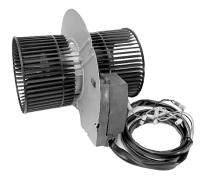

## **TABLE OF CONTENTS**

|                                                                 | raye |
|-----------------------------------------------------------------|------|
| GENERAL                                                         | 1-1  |
| Important Safety Information                                    | 1-1  |
| KitchenAid Model & Serial Number Designations                   | 1-2  |
| Model & Serial Number Label Location                            | 1-3  |
| Specifications                                                  | 1-4  |
| KitchenAid Range Hood Warranty                                  | 1-7  |
| COMPONENT ACCESS                                                | 2-1  |
| Wall Hood Component Locations                                   |      |
| Removing A Slide Switch, The Indicator Lamp, & The Blower Motor | 2-2  |
| Removing A Halogen Lamp Socket                                  | 2-5  |
| Island Hood Component Locations                                 |      |
| Removing The Ballast Transformer                                | 2-7  |
| Removing The Control Board                                      | 2-8  |
| Removing The Blower Motor                                       | 2-10 |
| COMPONENT TESTING                                               | 3-1  |
| Blower Motor                                                    | 3-1  |
| Ballast Transformer                                             | 3-1  |
| 2- & 3-Position Slide Switches                                  | 3-2  |
| Speed (Variable) Control                                        | 3-2  |
| WIRING DIAGRAMS                                                 | 4-1  |
| Island Hood                                                     | 4-1  |
| Wall Hood                                                       | 4-2  |