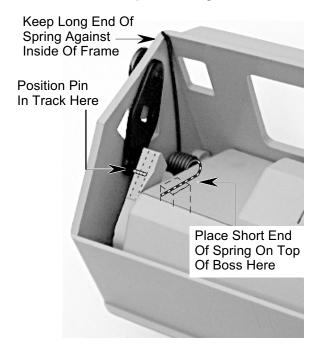

## **TABLE OF CONTENTS**

|                                                                 | raye |
|-----------------------------------------------------------------|------|
| GENERAL                                                         | 1-1  |
| Important Safety Information                                    | 1-1  |
| KitchenAid Model & Serial Number Designations                   | 1-2  |
| Model & Serial Number Label Location                            | 1-3  |
| Specifications                                                  | 1-4  |
| KitchenAid Range Hood Warranty                                  | 1-7  |
| COMPONENT ACCESS                                                | 2-1  |
| Wall Hood Component Locations                                   |      |
| Removing A Slide Switch, The Indicator Lamp, & The Blower Motor | 2-2  |
| Removing A Halogen Lamp Socket                                  | 2-5  |
| Island Hood Component Locations                                 |      |
| Removing The Ballast Transformer                                | 2-7  |
| Removing The Control Board                                      | 2-8  |
| Removing The Blower Motor                                       | 2-10 |
| COMPONENT TESTING                                               | 3-1  |
| Blower Motor                                                    | 3-1  |
| Ballast Transformer                                             | 3-1  |
| 2- & 3-Position Slide Switches                                  | 3-2  |
| Speed (Variable) Control                                        | 3-2  |
| WIRING DIAGRAMS                                                 | 4-1  |
| Island Hood                                                     | 4-1  |
| Wall Hood                                                       | 4-2  |