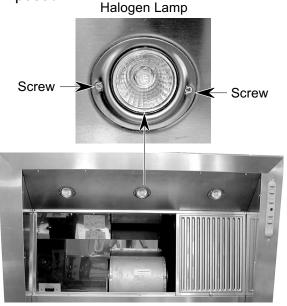

## **TABLE OF CONTENTS**

|                                                                 | raye |
|-----------------------------------------------------------------|------|
| GENERAL                                                         | 1-1  |
| Important Safety Information                                    | 1-1  |
| KitchenAid Model & Serial Number Designations                   | 1-2  |
| Model & Serial Number Label Location                            | 1-3  |
| Specifications                                                  | 1-4  |
| KitchenAid Range Hood Warranty                                  | 1-7  |
| COMPONENT ACCESS                                                | 2-1  |
| Wall Hood Component Locations                                   |      |
| Removing A Slide Switch, The Indicator Lamp, & The Blower Motor | 2-2  |
| Removing A Halogen Lamp Socket                                  | 2-5  |
| Island Hood Component Locations                                 |      |
| Removing The Ballast Transformer                                | 2-7  |
| Removing The Control Board                                      | 2-8  |
| Removing The Blower Motor                                       | 2-10 |
| COMPONENT TESTING                                               | 3-1  |
| Blower Motor                                                    | 3-1  |
| Ballast Transformer                                             | 3-1  |
| 2- & 3-Position Slide Switches                                  | 3-2  |
| Speed (Variable) Control                                        | 3-2  |
| WIRING DIAGRAMS                                                 | 4-1  |
| Island Hood                                                     | 4-1  |
| Wall Hood                                                       | 4-2  |