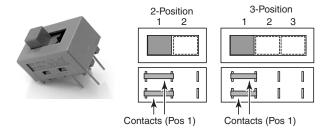

otor terminals.
- 3. Set the ohmmeter to the R x 1 scale.
- 4. Touch the ohmmeter leads to the blue and white motor wires. The meter should indicate between 15 and 35  $\Omega$ .

# BALLAST TRANSFORMER (ISLAND HOODS ONLY)



Refer to page 2-7 (island hoods), for the procedure for accessing the ballast transformer.

- Disconnect the electrical power to the hood.
- 2. Set the ohmmeter to the R x 1 scale.
- 3. Touch the ohmmeter leads to the ballast transformer wire ends at the wire nut and the fluorescent lamp socket. The meter should indicate between 18 and 28  $\Omega$ .

## **AWARNING**

#### **ELECTRICAL SHOCK HAZARD**

Disconnect power before servicing.
Replace all panels before operating.
Failure to do so could result in death or electrical shock.

#### 2- & 3-POSITION SLIDE SWITCHES



Refer to page 2-2 (wall hoods), or 2-8 (island hoods), for the procedure for accessing the slide switches.

NOTE: The island hood slide switches are soldered to the control board and have to be tested on the board. The wall hood slide switches have wire connectors that can be removed for testing.

- 1. Disconnect the electrical power to the hood.
- 2. Disconnect the wires from the switch terminals (wall hoods).
- 3. Set the ohmmeter to the R x 1 scale.
- 4. Refer to the illustration above, and touch the ohmmeter test leads to the switch pins that have the slider in the "contact" position (1). The meter should indicate a closed  $(0 \ \Omega)$  circuit.
- 5. With the meter leads at the same pin locations and the slider in another position, the meter should indicate an open (infinite) circ