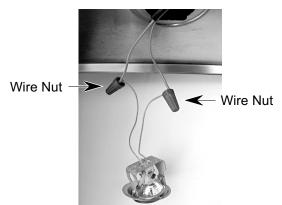

## **TABLE OF CONTENTS**

|                                                                 | raye |
|-----------------------------------------------------------------|------|
| GENERAL                                                         | 1-1  |
| Important Safety Information                                    | 1-1  |
| KitchenAid Model & Serial Number Designations                   | 1-2  |
| Model & Serial Number Label Location                            | 1-3  |
| Specifications                                                  | 1-4  |
| KitchenAid Range Hood Warranty                                  | 1-7  |
| COMPONENT ACCESS                                                | 2-1  |
| Wall Hood Component Locations                                   |      |
| Removing A Slide Switch, The Indicator Lamp, & The Blower Motor | 2-2  |
| Removing A Halogen Lamp Socket                                  | 2-5  |
| Island Hood Component Locations                                 |      |
| Removing The Ballast Transformer                                | 2-7  |
| Removing The Control Board                                      | 2-8  |
| Removing The Blower Motor                                       | 2-10 |
| COMPONENT TESTING                                               | 3-1  |
| Blower Motor                                                    | 3-1  |
| Ballast Transformer                                             | 3-1  |
| 2- & 3-Position Slide Switches                                  | 3-2  |
| Speed (Variable) Control                                        | 3-2  |
| WIRING DIAGRAMS                                                 | 4-1  |
| Island Hood                                                     | 4-1  |
| Wall Hood                                                       | 4-2  |