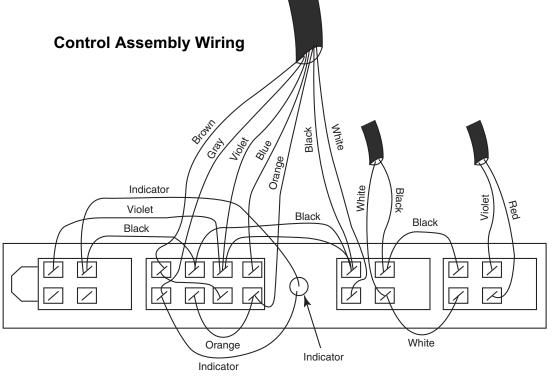

The Wiring Diagrams used in this Job Aid are typical and should be used for training purposes only. Always use the Wiring Diagram supplied with the product when servicing the unit.