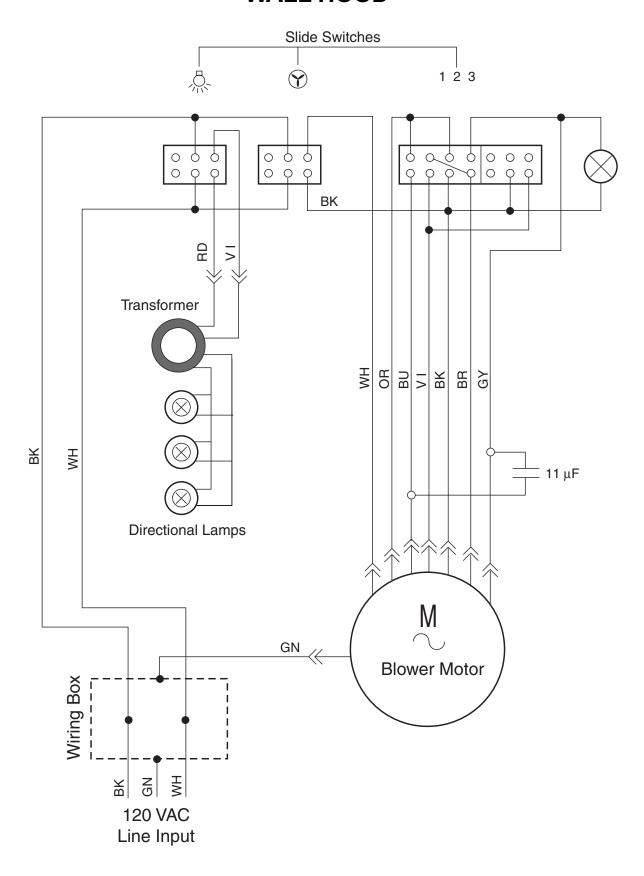

## **TABLE OF CONTENTS**

|                                                                 | raye |
|-----------------------------------------------------------------|------|
| GENERAL                                                         | 1-1  |
| Important Safety Information                                    | 1-1  |
| KitchenAid Model & Serial Number Designations                   | 1-2  |
| Model & Serial Number Label Location                            | 1-3  |
| Specifications                                                  | 1-4  |
| KitchenAid Range Hood Warranty                                  | 1-7  |
| COMPONENT ACCESS                                                | 2-1  |
| Wall Hood Component Locations                                   |      |
| Removing A Slide Switch, The Indicator Lamp, & The Blower Motor | 2-2  |
| Removing A Halogen Lamp Socket                                  | 2-5  |
| Island Hood Component Locations                                 |      |
| Removing The Ballast Transformer                                | 2-7  |
| Removing The Control Board                                      | 2-8  |
| Removing The Blower Motor                                       | 2-10 |
| COMPONENT TESTING                                               | 3-1  |
| Blower Motor                                                    | 3-1  |
| Ballast Transformer                                             | 3-1  |
| 2- & 3-Position Slide Switches                                  | 3-2  |
| Speed (Variable) Control                                        | 3-2  |
| WIRING DIAGRAMS                                                 | 4-1  |
| Island Hood                                                     | 4-1  |
| Wall Hood                                                       | 4-2  |