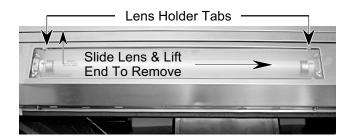

lip and remove the lamp pins from the socket.



5. Remove the clip from the socket by releasing the tabs from the slots.



6. Remove the two screws from the socket and remove the socket from the holder.



## **ISLAND HOOD COMPONENT LOCATIONS**



### REMOVING THE BALLAST TRANSFORMER

# **AWARNING**

#### **ELECTRICAL SHOCK HAZARD**

Disconnect power before servicing.
Replace all panels before operating.
Failure to do so could result in death or electrical shock.

NOTE: Sharp edges may be present..

- 1. Disconnect the electrical power to the hood.
- 2. Remove the three filters from the hood.
- 3. Remove the screw from each of the fluorescent lamp lens retainers and remove the retainers.



 Slide the fluorescent lamp lens to either end of the holder and remove it from the holder tabs.



5. Remove the fluorescent lamp from the sockets.



6. Remove the two screws from the fluorescent lamp holder and remove the holder.



- 7. Remove the wire nut from one of the ballast transformer wires and untwist the wire ends.
- 8. Remove the plastic tubing from the transformer wires and cut the second transformer wire near the case.
- 9. Remove the two screws from the transformer and remove the transformer.





REASSEMBLY NOTE: You will have to splice the cut ballast transformer wire, (going to the fluorescent lamp socket), to either of the two wires coming from the new transformer, and secure the ends with a wire nut. Cut the wires to the appropriate length, as necessary.

## REMOVING THE CONTROL BOARD

# **▲**WARNING

#### **ELECTRICAL SHOCK HAZARD**

Disconnect power before servi