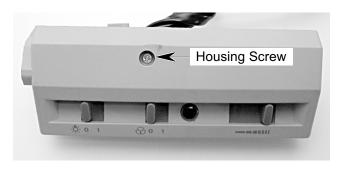

ecessary.

## REMOVING THE CONTROL BOARD

# **▲**WARNING

#### **ELECTRICAL SHOCK HAZARD**

Disconnect power before servicing.
Replace all panels before operating.
Failure to do so could result in death or electrical shock.

NOTE: Sharp edges may be present.

- Disconnect the electrical power to the hood.
- 2. Remove the three filters from the hood.
- 3. Remove the two screws from the control assembly and pull the assembly around through the filter section to the front.



- 4. Pull the two pivot pins out of the ends of the control assembly.
- 5. Remove the two screws from the cable clamp and remove the clamp.





6. Slide the control housing out of the plastic frame and remove the plastic pin, spring, and housing from the frame.



7. Remove the housing screw from the control assembly.



 Separate the two sections by rotating the slide switch section away from the housing and unsnapping the two tabs from their slots.



Remove the wires from the screw terminals on the two terminal blocks, and remove the control board from the housing.
 NOTE: Make sure to connect the wires to the same terminal locations on the new board (see the wiring illustration).



#### **REASSEMBLY NOTES:**

- Before you reassemble the control assembly, make sure that the slide switches operate properly, and that the indicator light is in line with the red lens, before securing the housing sections.
- Install the spring in the control assembly as shown below. Keep the short end of the spring on top of the boss (molded on the side of the switch panel). Also keep the long end of the spring against the