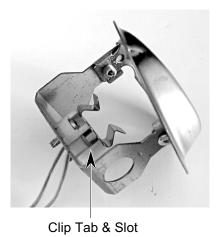

## **TABLE OF CONTENTS**

|                                                                 | raye |
|-----------------------------------------------------------------|------|
| GENERAL                                                         | 1-1  |
| Important Safety Information                                    | 1-1  |
| KitchenAid Model & Serial Number Designations                   | 1-2  |
| Model & Serial Number Label Location                            | 1-3  |
| Specifications                                                  | 1-4  |
| KitchenAid Range Hood Warranty                                  | 1-7  |
| COMPONENT ACCESS                                                | 2-1  |
| Wall Hood Component Locations                                   |      |
| Removing A Slide Switch, The Indicator Lamp, & The Blower Motor | 2-2  |
| Removing A Halogen Lamp Socket                                  | 2-5  |
| Island Hood Component Locations                                 |      |
| Removing The Ballast Transformer                                | 2-7  |
| Removing The Control Board                                      | 2-8  |
| Removing The Blower Motor                                       | 2-10 |
| COMPONENT TESTING                                               | 3-1  |
| Blower Motor                                                    | 3-1  |
| Ballast Transformer                                             | 3-1  |
| 2- & 3-Position Slide Switches                                  | 3-2  |
| Speed (Variable) Control                                        | 3-2  |
| WIRING DIAGRAMS                                                 | 4-1  |
| Island Hood                                                     | 4-1  |
| Wall Hood                                                       | 4-2  |