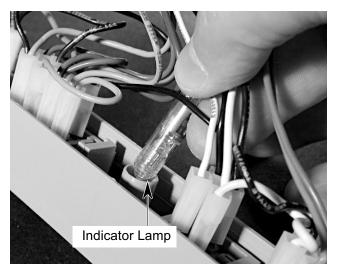

itch lug wire connectors are securely over the lugs. Also check to see that the metal contacts remain inside the plastic holders and have not been pushed out.
- The slide switches operate properly before securing the housing sections.

 Remove the three mounting screws from the control assembly cover and remove the cover.



#### 5. To remove a slide switch:

- a) Disconnect the wire connectors from the switch terminals.
- b) Use a small screwdriver and pry the tab on the control housing away from the switch, and push the switch out of the holder. NOTE: The control assembly wiring is shown on the next page.



Control Housing Tab





Push Switch Out Of Housing

 To remove the indicator lamp, pull it out of the control housing and disconnect the wires from the two slide switch terminals.



- 7. To remove the blower motor:
  - a) Remove the three screws from the motor mounting brackets on both sides of the blower motor (6 total).
  - b) Disconnect the wire connectors from the slide switch terminals.





Continued on the next page.



 c) Lift the cable clamp, remove the motor cable, and remove the blower motor from the hood.



- d) Position the blower motor on a work surface on one of its sides.
- e) Remove the five screws from the blower motor housing side cover that is facing up and remove the cover. NOTE: Do not remove the plastic grille from the cover.





- f) Remove the four motor bracket mounting screws from the center of the motor housing, and pull the motor and bracket out of the housing.
- g) Remove the mounting nut from each of the blower wheels and remove the