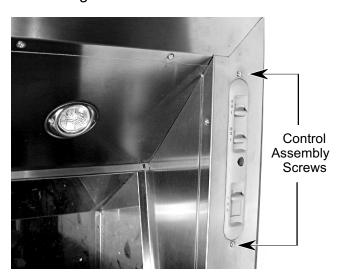

tchenAid dealer.

## - NOTES -

## **COMPONENT ACCESS**

This section instructs you on how to service each component inside the island and wall canopy range hoods. The wall hood components and their locations are shown below. The island hood component access begins on page 2-6.

## WALL HOOD COMPONENT LOCATIONS



# REMOVING A SLIDE SWITCH, THE INDICATOR LAMP & THE BLOWER MOTOR

#### **ELECTRICAL SHOCK HAZARD**

Disconnect power before servicing.
Replace all panels before operating.
Failure to do so could result in death or electrical shock.

NOTE: Sharp edges may be present.

- Disconnect the electrical power to the hood.
- 2. Remove the three filters from the hood.
- 3. Remove the two screws from the control assembly and pull the assembly around through the filter section to the front.



REASSEMBLY NOTE: Before you reassemble the control assembly, make sure that:

- You route the wiring carefully so that it does not become pinched between the housing sections.
- All of the switch lug wire connectors are securely over the lugs. Also check to see that the metal contacts remain inside the plastic holders and have not been pushed out.
- The slide switches operate properly before securing the housing sections.

 Remove the three mounting screws from the control assembly cover and remove the cover.



#### 5. To remove a slide switch:

- a) Disconnect the wire connectors from the switch terminals.
- b) Use a small screwdriver and pry the tab on the control housing away from the switch, and push the switch out of the holder. NOTE: The control assembly wiring is shown on the nex