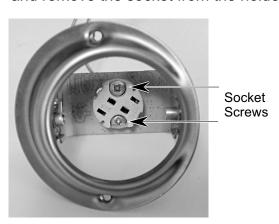

otor.

**Blower Wheel Nut** 





## REMOVING A HALOGEN LAMP SOCKET

## **▲**WARNING

#### **ELECTRICAL SHOCK HAZARD**

Disconnect power before servicing.
Replace all panels before operating.
Failure to do so could result in death or electrical shock.

NOTE: Sharp edges may be present.

- 1. Disconnect the electrical power to the hood.
- 2. Remove the two screws from the halogen lamp holder and pull the holder away from the hood so the wire connectors are exposed.



3. Remove the twist-on wire nuts from the two wires and untwist the wires.



4. Pull the halogen lamp out of the socket clip and remove the lamp pins from the socket.



5. Remove the clip from the socket by releasing the tabs from the slots.



6. Remove the two screws from the socket and remove the socket from the holder.



## **ISLAND HOOD COMPONENT LOCATIONS**



### REMOVING THE BALLAST TRANSFORMER

# **AWARNING**

#### **ELECTRICAL SHOCK HAZARD**

Disconnect power before servicing.
Replace all panels before operating.
Failure to do so could result in death or electrical shock.

NOTE: Sharp edges may be present..

- 1. Disconnect the electrical power to the hood.
- 2. Remove the three filters from the hood.
- 3. Remove the screw from each of the fluorescent lamp lens retainers and remove the retainers.



 Slide the fluorescent lamp lens to either end of the holder and remove it from the holder tabs.



5. Remove the fluorescent lamp from the sockets.



6. Remove the two screws from the fluorescent lamp holder and remove the holder.



- 7. Remove the wire nut from one of the ballast transformer wires a