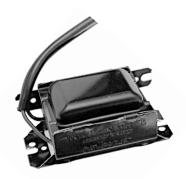

## **TABLE OF CONTENTS**

|                                                                 | raye |
|-----------------------------------------------------------------|------|
| GENERAL                                                         | 1-1  |
| Important Safety Information                                    | 1-1  |
| KitchenAid Model & Serial Number Designations                   | 1-2  |
| Model & Serial Number Label Location                            | 1-3  |
| Specifications                                                  | 1-4  |
| KitchenAid Range Hood Warranty                                  | 1-7  |
| COMPONENT ACCESS                                                | 2-1  |
| Wall Hood Component Locations                                   |      |
| Removing A Slide Switch, The Indicator Lamp, & The Blower Motor | 2-2  |
| Removing A Halogen Lamp Socket                                  | 2-5  |
| Island Hood Component Locations                                 |      |
| Removing The Ballast Transformer                                | 2-7  |
| Removing The Control Board                                      | 2-8  |
| Removing The Blower Motor                                       | 2-10 |
| COMPONENT TESTING                                               | 3-1  |
| Blower Motor                                                    | 3-1  |
| Ballast Transformer                                             | 3-1  |
| 2- & 3-Position Slide Switches                                  | 3-2  |
| Speed (Variable) Control                                        | 3-2  |
| WIRING DIAGRAMS                                                 | 4-1  |
| Island Hood                                                     | 4-1  |
| Wall Hood                                                       | 4-2  |