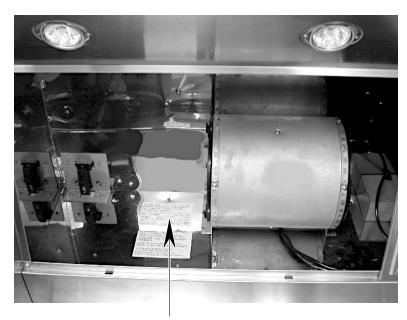

## **MODEL & SERIAL NUMBER LABEL LOCATION**

The Model/Serial Number label locations are shown below.

Model & Serial Number Location (Island Range Hood)

Model & Serial Number Location (Wall Range Hood)