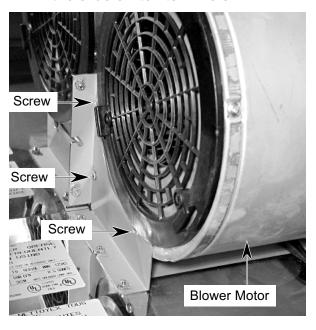

housing sections.

 Remove the three mounting screws from the control assembly cover and remove the cover.



#### 5. To remove a slide switch:

- a) Disconnect the wire connectors from the switch terminals.
- b) Use a small screwdriver and pry the tab on the control housing away from the switch, and push the switch out of the holder. NOTE: The control assembly wiring is shown on the next page.



Control Housing Tab





Push Switch Out Of Housing

 To remove the indicator lamp, pull it out of the control housing and disconnect the wires from the two slide switch terminals.



- 7. To remove the blower motor:
  - a) Remove the three screws from the motor mounting brackets on both sides of the blower motor (6 total).
  - b) Disconnect the wire connectors from the slide switch terminals.





Continued on the next page.



 c) Lift the cable clamp, remove the motor cable, and remove the blower motor from the hood.



- d) Position the blower motor on a work surface on one of its sides.
- e) Remove the five screws from the blower motor housing side cover that is facing up and remove the cover. NOTE: Do not remove the plastic grille from the cover.





- f) Remove the four motor bracket mounting screws from the center of the motor housing, and pull the motor and bracket out of the housing.
- g) Remove the mounting nut from each of the blower wheels and remove the wheels from the blower motor.

**Blower Wheel Nut** 





## REMOVING A HALOGEN LAMP SOCKET

## **▲**WARNING

#### **ELECTRICAL SHOCK HAZARD**

Disconnect power before servicing.
Replace all panels before operating.