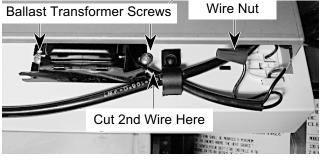

do so could result in death or electrical shock.

NOTE: Sharp edges may be present..

- 1. Disconnect the electrical power to the hood.
- 2. Remove the three filters from the hood.
- 3. Remove the screw from each of the fluorescent lamp lens retainers and remove the retainers.



 Slide the fluorescent lamp lens to either end of the holder and remove it from the holder tabs.



5. Remove the fluorescent lamp from the sockets.



6. Remove the two screws from the fluorescent lamp holder and remove the holder.



- 7. Remove the wire nut from one of the ballast transformer wires and untwist the wire ends.
- 8. Remove the plastic tubing from the transformer wires and cut the second transformer wire near the case.
- 9. Remove the two screws from the transformer and remove the transformer.





REASSEMBLY NOTE: You will have to splice the cut ballast transformer wire, (going to the fluorescent lamp socket), to either of the two wires coming from the new transformer, and secure the ends with a wire nut. Cut the wires to the appropriate length, as necessary.

## REMOVING THE CONTROL BOARD

# **▲**WARNING

#### **ELECTRICAL SHOCK HAZARD**

Disconnect power before servicing.
Replace all panels before operating.
Failure to do so could result in death or electrical shock.

NOTE: Sharp edges may be present.

- Disconnect the electrical power to the hood.
- 2. Remove the three filters from the hood.
- 3. Remove the two screws from the control assembly and pull the assembly around through the filter section to the front.



- 4. Pull the two pivot pins out of the ends of the control ass