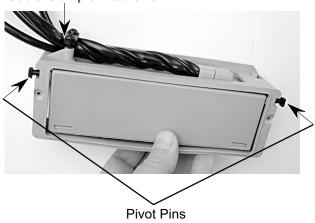

ing to the fluorescent lamp socket), to either of the two wires coming from the new transformer, and secure the ends with a wire nut. Cut the wires to the appropriate length, as necessary.

## REMOVING THE CONTROL BOARD

# **▲**WARNING

#### **ELECTRICAL SHOCK HAZARD**

Disconnect power before servicing.
Replace all panels before operating.
Failure to do so could result in death or electrical shock.

NOTE: Sharp edges may be present.

- Disconnect the electrical power to the hood.
- 2. Remove the three filters from the hood.
- 3. Remove the two screws from the control assembly and pull the assembly around through the filter section to the front.



- 4. Pull the two pivot pins out of the ends of the control assembly.
- 5. Remove the two screws from the cable clamp and remove the clamp.





6. Slide the control housing out of the plastic frame and remove the plastic pin, spring, and housing from the frame.



7. Remove the housing screw from the control assembly.



 Separate the two sections by rotating the slide switch section away from the housing and unsnapping the two tabs from their slots.



Remove the wires from the screw terminals on the two terminal blocks, and remove the control board from the housing.
 NOTE: Make sure to connect the wires to the same terminal locations on the new board (see the wiring illustration).



#### **REASSEMBLY NOTES:**

- Before you reassemble the control assembly, make sure that the slide switches operate properly, and that the indicator light is in line with the red lens, before securing the housing sections.
- Install the spring in