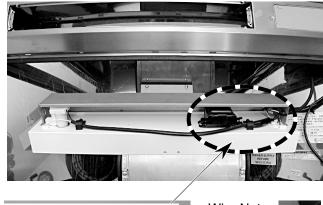

to do so could result in death or electrical shock.

NOTE: Sharp edges may be present..

- 1. Disconnect the electrical power to the hood.
- 2. Remove the three filters from the hood.
- 3. Remove the screw from each of the fluorescent lamp lens retainers and remove the retainers.



 Slide the fluorescent lamp lens to either end of the holder and remove it from the holder tabs.



5. Remove the fluorescent lamp from the sockets.



6. Remove the two screws from the fluorescent lamp holder and remove the holder.



- 7. Remove the wire nut from one of the ballast transformer wires and untwist the wire ends.
- 8. Remove the plastic tubing from the transformer wires and cut the second transformer wire near the case.
- 9. Remove the two screws from the transformer and remove the transformer.





REASSEMBLY NOTE: You will have to splice the cut ballast transformer wire, (going to the fluorescent lamp socket), to either of the two wires coming from the new transformer, and secure the ends with a wire nut. Cut the wires to the appropriate length, as necessary.

## REMOVING THE CONTROL BOARD

# **▲**WARNING

#### **ELECTRICAL SHOCK HAZARD**

Disconnect power before servicing.
Replace all panels before operating.
Failure to do so could result in death or electrical shock.

NOTE: Sharp edges may be present.

- Disconnect the electrical power to the hood.
- 2. Remove the three filters from the hood.
- 3. Remove the two screws from the control assembly and pull the assembly around through the filter section to the front.



- 4. Pull the two pivot pins out of the ends of the control a