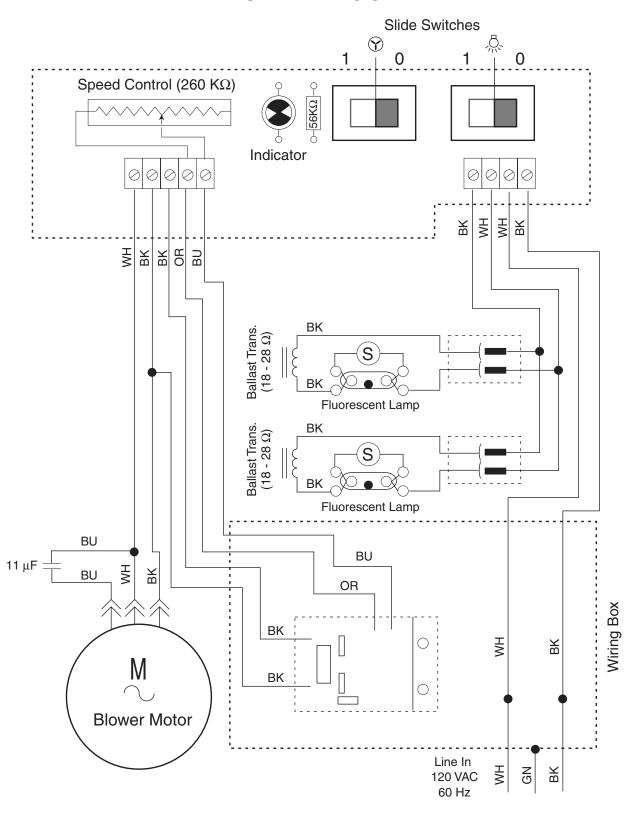

## **TABLE OF CONTENTS**

|                                                                 | raye |
|-----------------------------------------------------------------|------|
| GENERAL                                                         | 1-1  |
| Important Safety Information                                    | 1-1  |
| KitchenAid Model & Serial Number Designations                   | 1-2  |
| Model & Serial Number Label Location                            | 1-3  |
| Specifications                                                  | 1-4  |
| KitchenAid Range Hood Warranty                                  | 1-7  |
| COMPONENT ACCESS                                                | 2-1  |
| Wall Hood Component Locations                                   |      |
| Removing A Slide Switch, The Indicator Lamp, & The Blower Motor | 2-2  |
| Removing A Halogen Lamp Socket                                  | 2-5  |
| Island Hood Component Locations                                 |      |
| Removing The Ballast Transformer                                | 2-7  |
| Removing The Control Board                                      | 2-8  |
| Removing The Blower Motor                                       | 2-10 |
| COMPONENT TESTING                                               | 3-1  |
| Blower Motor                                                    | 3-1  |
| Ballast Transformer                                             | 3-1  |
| 2- & 3-Position Slide Switches                                  | 3-2  |
| Speed (Variable) Control                                        | 3-2  |
| WIRING DIAGRAMS                                                 | 4-1  |
| Island Hood                                                     | 4-1  |
| Wall Hood                                                       | 4-2  |