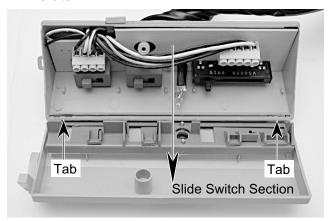

## **TABLE OF CONTENTS**

|                                                                 | raye |
|-----------------------------------------------------------------|------|
| GENERAL                                                         | 1-1  |
| Important Safety Information                                    | 1-1  |
| KitchenAid Model & Serial Number Designations                   | 1-2  |
| Model & Serial Number Label Location                            | 1-3  |
| Specifications                                                  | 1-4  |
| KitchenAid Range Hood Warranty                                  | 1-7  |
| COMPONENT ACCESS                                                | 2-1  |
| Wall Hood Component Locations                                   |      |
| Removing A Slide Switch, The Indicator Lamp, & The Blower Motor | 2-2  |
| Removing A Halogen Lamp Socket                                  | 2-5  |
| Island Hood Component Locations                                 |      |
| Removing The Ballast Transformer                                | 2-7  |
| Removing The Control Board                                      | 2-8  |
| Removing The Blower Motor                                       | 2-10 |
| COMPONENT TESTING                                               | 3-1  |
| Blower Motor                                                    | 3-1  |
| Ballast Transformer                                             | 3-1  |
| 2- & 3-Position Slide Switches                                  | 3-2  |
| Speed (Variable) Control                                        | 3-2  |
| WIRING DIAGRAMS                                                 | 4-1  |
| Island Hood                                                     | 4-1  |
| Wall Hood                                                       | 4-2  |