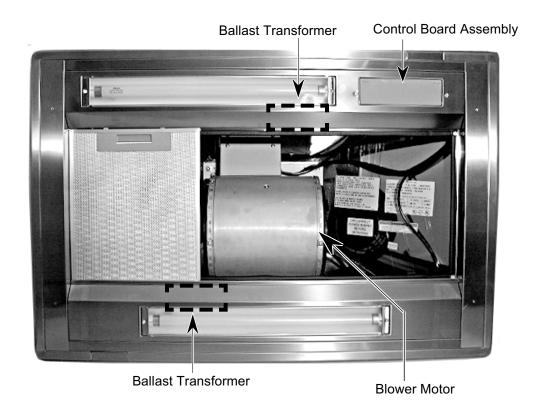

ING A HALOGEN LAMP SOCKET

## **▲**WARNING

#### **ELECTRICAL SHOCK HAZARD**

Disconnect power before servicing.
Replace all panels before operating.
Failure to do so could result in death or electrical shock.

NOTE: Sharp edges may be present.

- 1. Disconnect the electrical power to the hood.
- 2. Remove the two screws from the halogen lamp holder and pull the holder away from the hood so the wire connectors are exposed.



3. Remove the twist-on wire nuts from the two wires and untwist the wires.



4. Pull the halogen lamp out of the socket clip and remove the lamp pins from the socket.



5. Remove the clip from the socket by releasing the tabs from the slots.



6. Remove the two screws from the socket and remove the socket from the holder.



## **ISLAND HOOD COMPONENT LOCATIONS**



### REMOVING THE BALLAST TRANSFORMER

# **AWARNING**

#### **ELECTRICAL SHOCK HAZARD**

Disconnect power before servicing.
Replace all panels before operating.
Failure to do so could result in death or electrical shock.

NOTE: Sharp edges may be present..

- 1. Disconnect the electrical power to the hood.
- 2. Remove the three filters from the hood.
- 3. Remove the screw from each of the fluorescent lamp lens retainers and remove the retainers.



 Slide the fluorescent lamp lens to either end of the holder and remove it from the holder tabs.



5. Remove the fluorescent lamp from the sockets.



6. Remove the two screws from the fluorescent lamp holder and remove the holder.



- 7. Remove the wire nut from one of the ballast transformer wires and untwist the wire ends.
- 8. Remove the