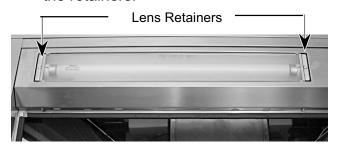

wire nuts from the two wires and untwist the wires.



4. Pull the halogen lamp out of the socket clip and remove the lamp pins from the socket.



5. Remove the clip from the socket by releasing the tabs from the slots.



6. Remove the two screws from the socket and remove the socket from the holder.



## **ISLAND HOOD COMPONENT LOCATIONS**



### REMOVING THE BALLAST TRANSFORMER

# **AWARNING**

#### **ELECTRICAL SHOCK HAZARD**

Disconnect power before servicing.
Replace all panels before operating.
Failure to do so could result in death or electrical shock.

NOTE: Sharp edges may be present..

- 1. Disconnect the electrical power to the hood.
- 2. Remove the three filters from the hood.
- 3. Remove the screw from each of the fluorescent lamp lens retainers and remove the retainers.



 Slide the fluorescent lamp lens to either end of the holder and remove it from the holder tabs.



5. Remove the fluorescent lamp from the sockets.



6. Remove the two screws from the fluorescent lamp holder and remove the holder.



- 7. Remove the wire nut from one of the ballast transformer wires and untwist the wire ends.
- 8. Remove the plastic tubing from the transformer wires and cut the second transformer wire near the case.
- 9. Remove the two screws from the transformer and remove the transformer.





REASSEMBLY NOTE: You will have to splice the cut ballast transformer wire, (going to the fluorescent lamp socket), to either of the two wires coming from the new transformer, and secure the ends with a wire nut. Cut the wires to the appropriate length, as necessary.

## REMOVIN