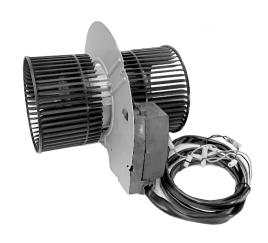

e screws from the motor mounting brackets on both sides of the blower motor (6 total).
  - b) Disconnect the wire connectors from the slide switch terminals.





Continued on the next page.



 c) Lift the cable clamp, remove the motor cable, and remove the blower motor from the hood.



- d) Position the blower motor on a work surface on one of its sides.
- e) Remove the five screws from the blower motor housing side cover that is facing up and remove the cover. NOTE: Do not remove the plastic grille from the cover.





- f) Remove the four motor bracket mounting screws from the center of the motor housing, and pull the motor and bracket out of the housing.
- g) Remove the mounting nut from each of the blower wheels and remove the wheels from the blower motor.

**Blower Wheel Nut** 





## REMOVING A HALOGEN LAMP SOCKET

## **▲**WARNING

#### **ELECTRICAL SHOCK HAZARD**

Disconnect power before servicing.
Replace all panels before operating.
Failure to do so could result in death or electrical shock.

NOTE: Sharp edges may be present.

- 1. Disconnect the electrical power to the hood.
- 2. Remove the two screws from the halogen lamp holder and pull the holder away from the hood so the wire connectors are exposed.



3. Remove the twist-on wire nuts from the two wires and untwist the wires.



4. Pull the halogen lamp out of the socket clip and remove the lamp pins from the socket.



5. Remove the clip from the socket by releasing the tabs from the slots.



6. Remove the two screws from the socket and remove the socket from the holder.



## **ISLAND HOOD COMPONENT LOC