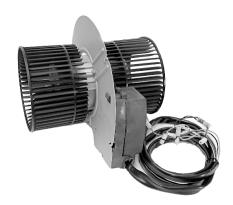

## **TABLE OF CONTENTS**

|                                                                 | raye |
|-----------------------------------------------------------------|------|
| GENERAL                                                         | 1-1  |
| Important Safety Information                                    | 1-1  |
| KitchenAid Model & Serial Number Designations                   | 1-2  |
| Model & Serial Number Label Location                            | 1-3  |
| Specifications                                                  | 1-4  |
| KitchenAid Range Hood Warranty                                  | 1-7  |
| COMPONENT ACCESS                                                | 2-1  |
| Wall Hood Component Locations                                   |      |
| Removing A Slide Switch, The Indicator Lamp, & The Blower Motor | 2-2  |
| Removing A Halogen Lamp Socket                                  | 2-5  |
| Island Hood Component Locations                                 |      |
| Removing The Ballast Transformer                                | 2-7  |
| Removing The Control Board                                      | 2-8  |
| Removing The Blower Motor                                       | 2-10 |
| COMPONENT TESTING                                               | 3-1  |
| Blower Motor                                                    | 3-1  |
| Ballast Transformer                                             | 3-1  |
| 2- & 3-Position Slide Switches                                  | 3-2  |
| Speed (Variable) Control                                        | 3-2  |
| WIRING DIAGRAMS                                                 | 4-1  |
| Island Hood                                                     | 4-1  |
| Wall Hood                                                       | 4-2  |