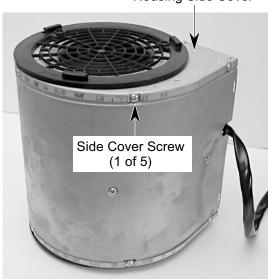

## **TABLE OF CONTENTS**

|                                                                 | raye |
|-----------------------------------------------------------------|------|
| GENERAL                                                         | 1-1  |
| Important Safety Information                                    | 1-1  |
| KitchenAid Model & Serial Number Designations                   | 1-2  |
| Model & Serial Number Label Location                            | 1-3  |
| Specifications                                                  | 1-4  |
| KitchenAid Range Hood Warranty                                  | 1-7  |
| COMPONENT ACCESS                                                | 2-1  |
| Wall Hood Component Locations                                   |      |
| Removing A Slide Switch, The Indicator Lamp, & The Blower Motor | 2-2  |
| Removing A Halogen Lamp Socket                                  | 2-5  |
| Island Hood Component Locations                                 |      |
| Removing The Ballast Transformer                                | 2-7  |
| Removing The Control Board                                      | 2-8  |
| Removing The Blower Motor                                       | 2-10 |
| COMPONENT TESTING                                               | 3-1  |
| Blower Motor                                                    | 3-1  |
| Ballast Transformer                                             | 3-1  |
| 2- & 3-Position Slide Switches                                  | 3-2  |
| Speed (Variable) Control                                        | 3-2  |
| WIRING DIAGRAMS                                                 | 4-1  |
| Island Hood                                                     | 4-1  |
| Wall Hood                                                       | 4-2  |