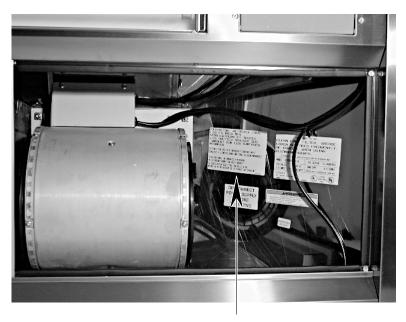

## **MODEL & SERIAL NUMBER LABEL LOCATION**

The Model/Serial Number label locations are shown below.

Model & Serial Number Location (Island Range Hood)

Model & Serial Number Location (Wall Range Hood)