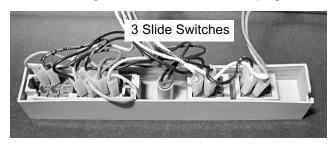

BLY NOTE: Before you reassemble the control assembly, make sure that:

- You route the wiring carefully so that it does not become pinched between the housing sections.
- All of the switch lug wire connectors are securely over the lugs. Also check to see that the metal contacts remain inside the plastic holders and have not been pushed out.
- The slide switches operate properly before securing the housing sections.

 Remove the three mounting screws from the control assembly cover and remove the cover.



#### 5. To remove a slide switch:

- a) Disconnect the wire connectors from the switch terminals.
- b) Use a small screwdriver and pry the tab on the control housing away from the switch, and push the switch out of the holder. NOTE: The control assembly wiring is shown on the next page.



Control Housing Tab





Push Switch Out Of Housing

 To remove the indicator lamp, pull it out of the control housing and disconnect the wires from the two slide switch terminals.



- 7. To remove the blower motor:
  - a) Remove the three screws from the motor mounting brackets on both sides of the blower motor (6 total).
  - b) Disconnect the wire connectors from the slide switch terminals.





Continued on the next page.



 c) Lift the cable clamp, remove the motor cable, and remove the blower motor from the hood.



- d) Position the blower motor on a work surface on one of its sides.
- e) Remove the five screws from the blower motor housing side cover that is facing up and remove the cover. NOTE: Do not remove the plastic grille from the cover.





- f) Remove the four motor bra