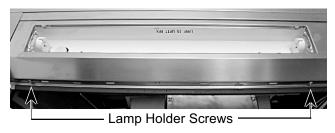

he two screws from the socket and remove the socket from the holder.



## **ISLAND HOOD COMPONENT LOCATIONS**



### REMOVING THE BALLAST TRANSFORMER

# **AWARNING**

#### **ELECTRICAL SHOCK HAZARD**

Disconnect power before servicing.
Replace all panels before operating.
Failure to do so could result in death or electrical shock.

NOTE: Sharp edges may be present..

- 1. Disconnect the electrical power to the hood.
- 2. Remove the three filters from the hood.
- 3. Remove the screw from each of the fluorescent lamp lens retainers and remove the retainers.



 Slide the fluorescent lamp lens to either end of the holder and remove it from the holder tabs.



5. Remove the fluorescent lamp from the sockets.



6. Remove the two screws from the fluorescent lamp holder and remove the holder.



- 7. Remove the wire nut from one of the ballast transformer wires and untwist the wire ends.
- 8. Remove the plastic tubing from the transformer wires and cut the second transformer wire near the case.
- 9. Remove the two screws from the transformer and remove the transformer.





REASSEMBLY NOTE: You will have to splice the cut ballast transformer wire, (going to the fluorescent lamp socket), to either of the two wires coming from the new transformer, and secure the ends with a wire nut. Cut the wires to the appropriate length, as necessary.

## REMOVING THE CONTROL BOARD

# **▲**WARNING

#### **ELECTRICAL SHOCK HAZARD**

Disconnect power before servicing.
Replace all panels before operating.
Failure to do so could result in death or electrical shock.

NOTE: Sharp edges may be present