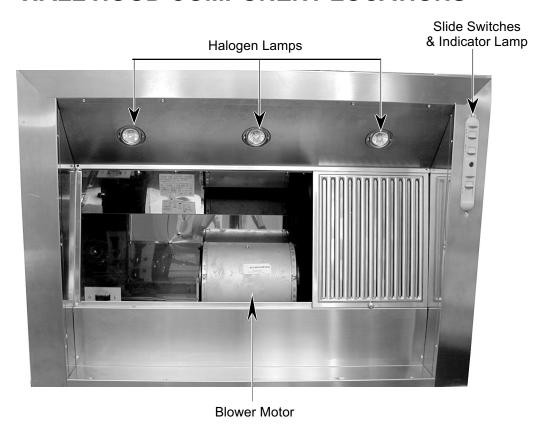

## **TABLE OF CONTENTS**

|                                                                 | raye |
|-----------------------------------------------------------------|------|
| GENERAL                                                         | 1-1  |
| Important Safety Information                                    | 1-1  |
| KitchenAid Model & Serial Number Designations                   | 1-2  |
| Model & Serial Number Label Location                            | 1-3  |
| Specifications                                                  | 1-4  |
| KitchenAid Range Hood Warranty                                  | 1-7  |
| COMPONENT ACCESS                                                | 2-1  |
| Wall Hood Component Locations                                   |      |
| Removing A Slide Switch, The Indicator Lamp, & The Blower Motor | 2-2  |
| Removing A Halogen Lamp Socket                                  | 2-5  |
| Island Hood Component Locations                                 |      |
| Removing The Ballast Transformer                                | 2-7  |
| Removing The Control Board                                      | 2-8  |
| Removing The Blower Motor                                       | 2-10 |
| COMPONENT TESTING                                               | 3-1  |
| Blower Motor                                                    | 3-1  |
| Ballast Transformer                                             | 3-1  |
| 2- & 3-Position Slide Switches                                  | 3-2  |
| Speed (Variable) Control                                        | 3-2  |
| WIRING DIAGRAMS                                                 | 4-1  |
| Island Hood                                                     | 4-1  |
| Wall Hood                                                       | 4-2  |