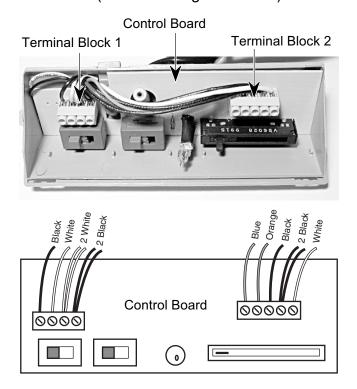

## **TABLE OF CONTENTS**

|                                                                 | raye |
|-----------------------------------------------------------------|------|
| GENERAL                                                         | 1-1  |
| Important Safety Information                                    | 1-1  |
| KitchenAid Model & Serial Number Designations                   | 1-2  |
| Model & Serial Number Label Location                            | 1-3  |
| Specifications                                                  | 1-4  |
| KitchenAid Range Hood Warranty                                  | 1-7  |
| COMPONENT ACCESS                                                | 2-1  |
| Wall Hood Component Locations                                   |      |
| Removing A Slide Switch, The Indicator Lamp, & The Blower Motor | 2-2  |
| Removing A Halogen Lamp Socket                                  | 2-5  |
| Island Hood Component Locations                                 |      |
| Removing The Ballast Transformer                                | 2-7  |
| Removing The Control Board                                      | 2-8  |
| Removing The Blower Motor                                       | 2-10 |
| COMPONENT TESTING                                               | 3-1  |
| Blower Motor                                                    | 3-1  |
| Ballast Transformer                                             | 3-1  |
| 2- & 3-Position Slide Switches                                  | 3-2  |
| Speed (Variable) Control                                        | 3-2  |
| WIRING DIAGRAMS                                                 | 4-1  |
| Island Hood                                                     | 4-1  |
| Wall Hood                                                       | 4-2  |