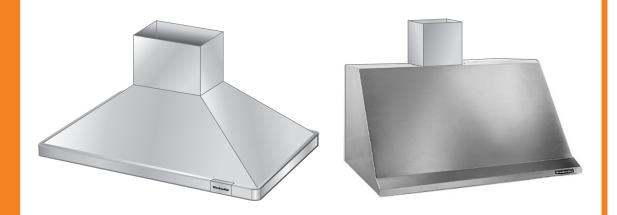

# 36" & 48" ISLAND AND WALL CANOPY RANGE HOODS

**JOB AID 4317332** 

## **MODEL & SERIAL NUMBER LABEL LOCATION**

The Model/Serial Number label locations are shown below.

Model & Serial Number Location (Island Range Hood)

Model & Serial Number Location (Wall Range Hood)