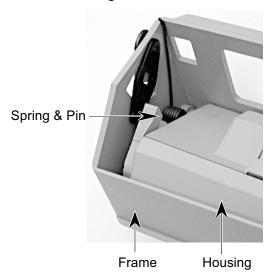

a wire nut. Cut the wires to the appropriate length, as necessary.

## REMOVING THE CONTROL BOARD

# **▲**WARNING

#### **ELECTRICAL SHOCK HAZARD**

Disconnect power before servicing.
Replace all panels before operating.
Failure to do so could result in death or electrical shock.

NOTE: Sharp edges may be present.

- Disconnect the electrical power to the hood.
- 2. Remove the three filters from the hood.
- 3. Remove the two screws from the control assembly and pull the assembly around through the filter section to the front.



- 4. Pull the two pivot pins out of the ends of the control assembly.
- 5. Remove the two screws from the cable clamp and remove the clamp.





6. Slide the control housing out of the plastic frame and remove the plastic pin, spring, and housing from the frame.



7. Remove the housing screw from the control assembly.



 Separate the two sections by rotating the slide switch section away from the housing and unsnapping the two tabs from their slots.



Remove the wires from the screw terminals on the two terminal blocks, and remove the control board from the housing.
 NOTE: Make sure to connect the wires to the same terminal locations on the new board (see the wiring illustration).



#### **REASSEMBLY NOTES:**

- Before you reassemble the control assembly, make sure that the slide switches operate properly, and that the indicator light is in line with the red lens, before securing the housing sections.
- Install the spring in the control assembly as shown below. Keep the short end of the spring on top of the boss (molded on the side of the switc