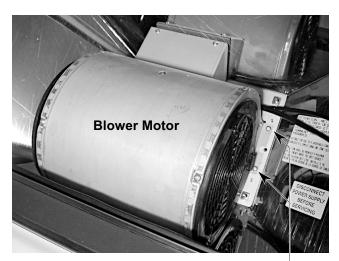

## **TABLE OF CONTENTS**

|                                                                 | raye |
|-----------------------------------------------------------------|------|
| GENERAL                                                         | 1-1  |
| Important Safety Information                                    | 1-1  |
| KitchenAid Model & Serial Number Designations                   | 1-2  |
| Model & Serial Number Label Location                            | 1-3  |
| Specifications                                                  | 1-4  |
| KitchenAid Range Hood Warranty                                  | 1-7  |
| COMPONENT ACCESS                                                | 2-1  |
| Wall Hood Component Locations                                   |      |
| Removing A Slide Switch, The Indicator Lamp, & The Blower Motor | 2-2  |
| Removing A Halogen Lamp Socket                                  | 2-5  |
| Island Hood Component Locations                                 |      |
| Removing The Ballast Transformer                                | 2-7  |
| Removing The Control Board                                      | 2-8  |
| Removing The Blower Motor                                       | 2-10 |
| COMPONENT TESTING                                               | 3-1  |
| Blower Motor                                                    | 3-1  |
| Ballast Transformer                                             | 3-1  |
| 2- & 3-Position Slide Switches                                  | 3-2  |
| Speed (Variable) Control                                        | 3-2  |
| WIRING DIAGRAMS                                                 | 4-1  |
| Island Hood                                                     | 4-1  |
| Wall Hood                                                       | 4-2  |