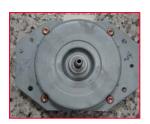

### - BLDC Motor

**Rotor Assy** 

P/No:4681ED1004A

#### 4.SVC Method

Improved parts have been applied to all models that were produced since 15 March 2007. Use the following diagnostic chart to determine if the motor needs to be replaced.

When replacing the BLDC motor (P/n 4681ED1004A) in the dishwasher, verify the motor manufacturing date as shown below. Improved BLDC motor began 15 March 2007. (Verify date on motor – the part number has not been changed)

If manufacturing date is before 15 March 2007 DO NOT USE THE MOTOR.

Manufactured date is marked on the bottom of upper bracket.

## [Differences before and after ]

[ P/No ] Motor ASM : 4681ED1004A

The date code is the only visible difference between parts. The part number is unchanged.