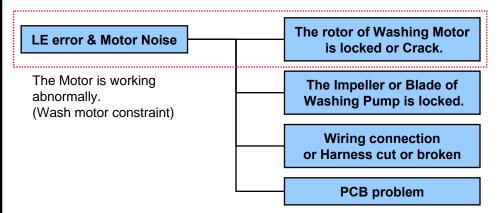

**1.Phenomenon**: LE Error or Motor shaft locked (Won't Turn)

2.Reason: BLDC Motor Magnet is cracking. It was caused by

chemical attack of the oils used in the manufacturing of the motor.

#### 4.SVC Method

Improved parts have been applied to all models that were produced since 15 March 2007. Use the following diagnostic chart to determine if the motor needs to be replaced.

When replacing the BLDC motor (P/n 4681ED1004A) in the dishwasher, verify the motor manufacturing date as shown below. Improved BLDC motor began 15 March 2007. (Verify date on motor – the part number has not been changed)