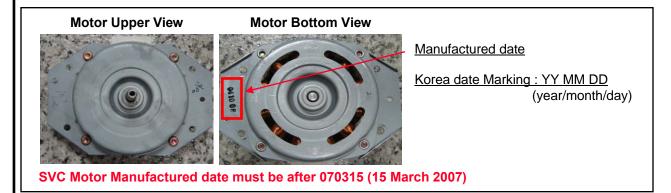

#### 4.SVC Method

Improved parts have been applied to all models that were produced since 15 March 2007. Use the following diagnostic chart to determine if the motor needs to be replaced.

When replacing the BLDC motor (P/n 4681ED1004A) in the dishwasher, verify the motor manufacturing date as shown below. Improved BLDC motor began 15 March 2007. (Verify date on motor – the part number has not been changed)

If manufacturing date is before 15 March 2007 DO NOT USE THE MOTOR.

Manufactured date is marked on the bottom of upper bracket.

## [Differences before and after ]

[ P/No ] Motor ASM : 4681ED1004A

The date code is the only visible difference between parts. The part number is unchanged.