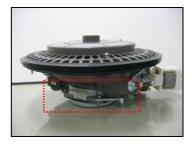

**1.Phenomenon**: LE Error or Motor shaft locked (Won't Turn)

2.Reason: BLDC Motor Magnet is cracking. It was caused by

chemical attack of the oils used in the manufacturing of the motor.

### - BLDC Motor

**Rotor Assy** 

P/No:4681ED1004A