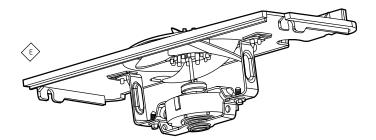

## **PERFORMANCE ISSUE**

You may find an ORIFICE FAN ASSEMBLY (Fig. 1) instead of the Orifice Fan referenced in IPC (Fig. 2), this change is made to address a noise issue.

## **REPAIR/ RESOLUTION**

Install "ORIFICE FAN ASSEMBLY KIT", **WR49X10190**. This will alleviate the evaporator fan noise.

Fig 1 Fig 2

GE CONFIDENTIAL AND PROPRIETARY INFORMATION-NOT FOR PUBLIC DISCLOSURE