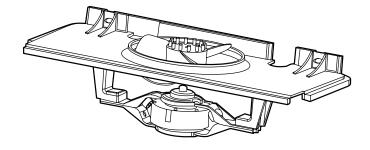

## **PERFORMANCE ISSUE**

You may find an ORIFICE FAN ASSEMBLY (Fig. 1) instead of the Orifice Fan referenced in IPC (Fig. 2), this change is made to address a noise issue.

## **REPAIR/ RESOLUTION**

Install "ORIFICE FAN ASSEMBLY KIT", **WR49X10190**. This will alleviate the evaporator fan noise.

Fig 1 Fig 2

GE CONFIDENTIAL AND PROPRIETARY INFORMATION-NOT FOR PUBLIC DISCLOSURE